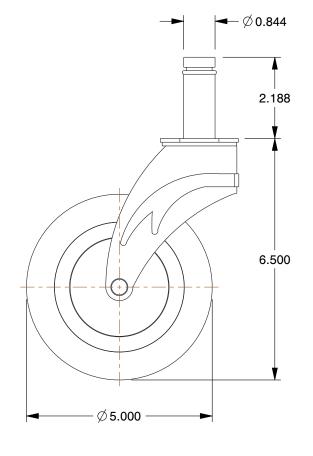

## NOTES:

1. CASTER LOAD RATING RANGE: Light-Medium Duty

2. CASTER STEM TYPE: Friction Ring

3. LOAD RATING: 325 lb. 4. WHEEL COLOR: Gray

5. CASTER WHEEL MATERIAL: Thermoplastic Rubber

6. CASTER CORE MATERIAL : Polypropylene

7. CORE COLOR: Gray

8. CASTER WHEEL BEARINGS : Ball 9. CASTER RACEWAY: Precision Ball 10. CASTER SUB-TYPE : Swivel

11. CASTER WHEEL SHAPE: Standard

12. STANDARDS: ICWM

13. CASTER SWIVEL LOCK TYPE: No Lock Included

0.39

| 1 | MN | ΛN | 1 |
|---|----|----|---|

Swivel Stem Caster, TPR, 5 in., 325 lb.

| Stem Caster |        |  |  |
|-------------|--------|--|--|
|             | UNIT   |  |  |
|             | INCH   |  |  |
|             | SHEET  |  |  |
| ., 325 lb.  | 1 of 1 |  |  |