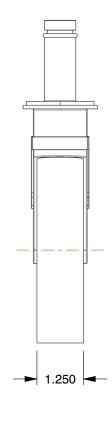

## NOTES:

1. CASTER LOAD RATING RANGE: Light-Medium Duty

2. CASTER STEM TYPE: Friction Ring

3. LOAD RATING: 325 lb. 4. WHEEL COLOR: Gray

5. CASTER WHEEL MATERIAL: Thermoplastic Rubber

6. CASTER CORE MATERIAL : Polypropylene

7. CORE COLOR: Gray

8. CASTER WHEEL BEARINGS : Ball 9. CASTER RACEWAY: Precision Ball 10. CASTER SUB-TYPE : Swivel

11. CASTER WHEEL SHAPE: Standard

12. STANDARDS: ICWM

13. CASTER SWIVEL LOCK TYPE: No Lock Included

0.39

| 1 | MN | ΛN | 1 |
|---|----|----|---|

Swivel Stem Caster, TPR, 5 in., 325 lb.

| Stem Caster |        |  |  |
|-------------|--------|--|--|
|             | UNIT   |  |  |
|             | INCH   |  |  |
|             | SHEET  |  |  |
| ., 325 lb.  | 1 of 1 |  |  |