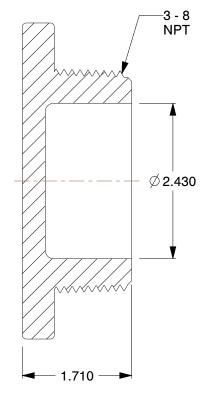

## NOTES:

ITEM: Plug
 COLOR: Black

3. MAX. PRESSURE: 150 psi4. PIPE SIZE - PIPE FITTING: 3"

5. TEMP. RANGE: -20° to 150°F

6. FITTING CONNECTION TYPE: MNPT
7. PIPE FITTING MATERIAL: Polypropylene
8. FITTING SCHEDULE/CLASS: Schedule 80