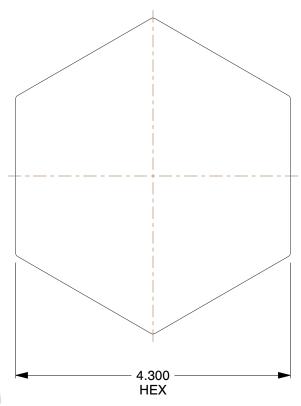

## NOTES:

ITEM: Plug
 COLOR: Black

3. MAX. PRESSURE: 150 psi4. PIPE SIZE - PIPE FITTING: 3"

5. TEMP. RANGE: -20° to 150°F

6. FITTING CONNECTION TYPE: MNPT
7. PIPE FITTING MATERIAL: Polypropylene
8. FITTING SCHEDULE/CLASS: Schedule 80