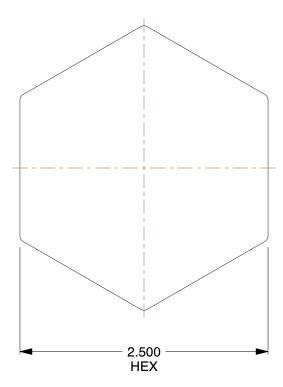

## NOTES:

1. ITEM: Plug

2. COLOR: Black

3. MAX. PRESSURE: 150 psi 4. PIPE SIZE - PIPE FITTING: 2" 5. TEMP. RANGE: -20° to 150°F

6. FITTING CONNECTION TYPE: MNPT 7. PIPE FITTING MATERIAL: Polypropylene 8. FITTING SCHEDULE/CLASS: Schedule 80