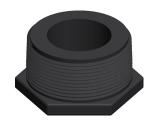

## NOTES:

1. ITEM: Plug

2. COLOR: Black

3. MAX. PRESSURE: 150 psi 4. PIPE SIZE - PIPE FITTING: 2" 5. TEMP. RANGE: -20° to 150°F

6. FITTING CONNECTION TYPE: MNPT 7. PIPE FITTING MATERIAL: Polypropylene 8. FITTING SCHEDULE/CLASS: Schedule 80

1.03

COMPONENT

Polypropylene Pipe Fitting

1MKA6

Pipe Plug,2 In,MPT,150 PSI,Black

INCH SHEET

UNIT

1 of 1