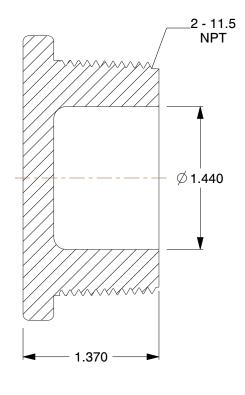

## NOTES:

1. ITEM: Plug

2. COLOR: Black

3. MAX. PRESSURE: 150 psi 4. PIPE SIZE - PIPE FITTING: 2" 5. TEMP. RANGE: -20° to 150°F

6. FITTING CONNECTION TYPE: MNPT 7. PIPE FITTING MATERIAL: Polypropylene 8. FITTING SCHEDULE/CLASS: Schedule 80