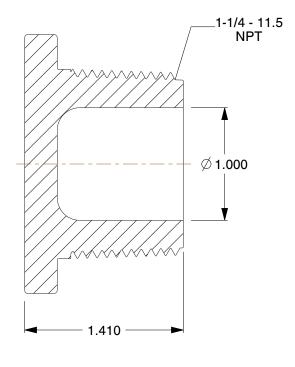

## NOTES:

ITEM: Plug
 COLOR: Black

3. MAX. PRESSURE: 150 psi

4. TEMP. RANGE: -20° to 150°F 5. PIPE SIZE - PIPE FITTING: 1-1/4"

6. FITTING CONNECTION TYPE: MNPT

7. PIPE FITTING MATERIAL: Polypropylene

8. FITTING SCHEDULE/CLASS: Schedule 80