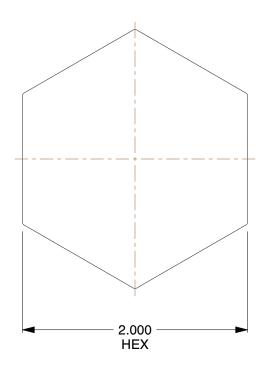

## NOTES:

ITEM: Plug
 COLOR: Black

3. MAX. PRESSURE: 150 psi

4. TEMP. RANGE: -20° to 150°F 5. PIPE SIZE - PIPE FITTING: 1-1/4"

6. FITTING CONNECTION TYPE: MNPT

7. PIPE FITTING MATERIAL: Polypropylene

8. FITTING SCHEDULE/CLASS: Schedule 80