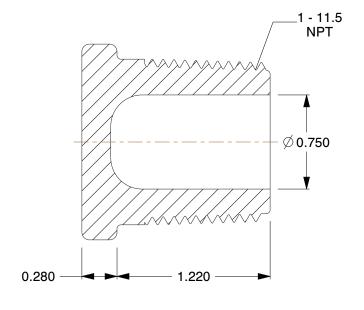

## NOTES:

ITEM: Plug
 COLOR: Black

3. MAX. PRESSURE: 150 psi4. TEMP. RANGE: -20° to 150°F5. PIPE SIZE - PIPE FITTING: 1"

6. FITTING CONNECTION TYPE: MNPT
7. PIPE FITTING MATERIAL: Polypropylene
8. FITTING SCHEDULE/CLASS: Schedule 80