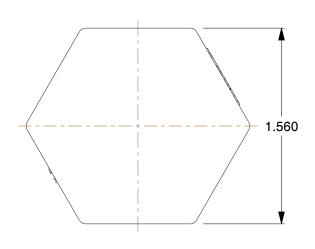

## NOTES:

ITEM: Plug
 COLOR: Black

3. MAX. PRESSURE: 150 psi4. TEMP. RANGE: -20° to 150°F5. PIPE SIZE - PIPE FITTING: 1"

6. FITTING CONNECTION TYPE: MNPT
7. PIPE FITTING MATERIAL: Polypropylene
8. FITTING SCHEDULE/CLASS: Schedule 80



100 Grainger Parkway, Lake Forest, Illinois 60045-5201 1-(800) GRAINGER, 1-(800) 472-4643, (847) 535-1000 www.grainger.com This file and any associated information and specifications are provided for reference and evaluation purposes only, and is subject to change without notice. Grainger makes no representations, warranties or guarantees as to the appropriateness, accuracy, completeness, or suitability for any purpose, of the file, information or specifications. You are solely responsible for the use of the file, information or specifications.

This