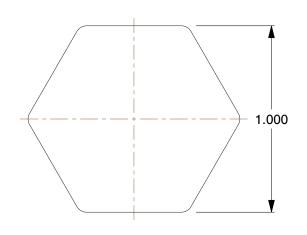

## NOTES:

ITEM: Plug
 COLOR: Black

3. MAX. PRESSURE: 150 psi4. TEMP. RANGE: -20° to 150°F5. PIPE SIZE - PIPE FITTING: 1/2"

6. FITTING CONNECTION TYPE: MNPT
7. PIPE FITTING MATERIAL: Polypropylene
8. FITTING SCHEDULE/CLASS: Schedule 80