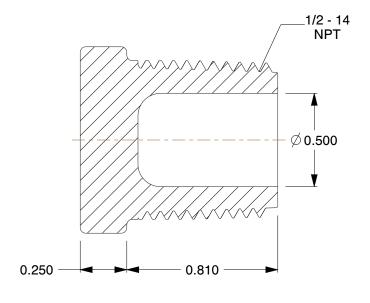

## NOTES:

ITEM: Plug
 COLOR: Black

3. MAX. PRESSURE: 150 psi4. TEMP. RANGE: -20° to 150°F5. PIPE SIZE - PIPE FITTING: 1/2"

6. FITTING CONNECTION TYPE: MNPT
7. PIPE FITTING MATERIAL: Polypropylene
8. FITTING SCHEDULE/CLASS: Schedule 80