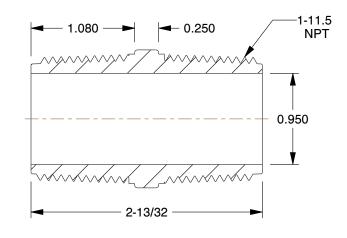

## NOTES:

1. COLOR: Black 2. ITEM: Hex Nipple

3. MAX. PRESSURE: 150 psi 4. TEMP. RANGE: -20° to 150°F 5. PIPE SIZE - PIPE FITTING: 1"

6 PIPE FITTING MATERIAL : Polypropylene

| 7. FITTING SCHEDULE/CLASS: Schedule 80  |
|-----------------------------------------|
| 8. FITTING CONNECTION TYPE: MNPT x MNPT |