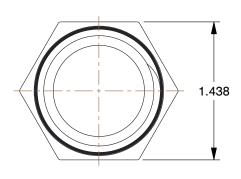

## NOTES:

1. COLOR: Black 2. ITEM: Hex Nipple

3. MAX. PRESSURE: 150 psi 4. TEMP. RANGE: -20° to 150°F 5. PIPE SIZE - PIPE FITTING: 1"

6 PIPE FITTING MATERIAL : Polypropylene

| 7. FITTING SCHEDULE/CLASS: Schedule 80  |
|-----------------------------------------|
| 8. FITTING CONNECTION TYPE: MNPT x MNPT |