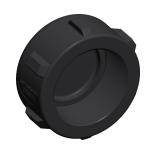

## NOTES:

1. ITEM: Cap 2. COLOR: Black

3. MAX. PRESSURE: 150 psi 4. TEMP. RANGE: -20° to 150°F 5. PIPE SIZE - PIPE FITTING: 1-1/2" 6. FITTING CONNECTION TYPE: FNPT 7. PIPE FITTING MATERIAL: Polypropylene

8. FITTING SCHEDULE/CLASS: Schedule 80

100 Grainger Parkway, Lake Forest, Illinois 60045-5201 1-(800) GRAINGER, 1-(800) 472-4643, (847) 535-1000 www.grainger.com

This file and any associated information and specifications are provided for reference and evaluation purposes only, and is subject to change without notice. Grainger makes no representations, warranties or quarantees as to the appropriateness, accuracy, completeness, or suitability for any purpose, of the file, information or specifications. You are solely responsible for the use of the file, information or specifications.

1.06

1MJ

COMPONENT

Pipe Cap,1 1/2 In,FPT

| Polypropylene Pipe Fitting |        |
|----------------------------|--------|
|                            | UNIT   |
| W6<br>T,Poly,150 PSI,Black | INCH   |
|                            | SHEET  |
|                            | 1 of 1 |