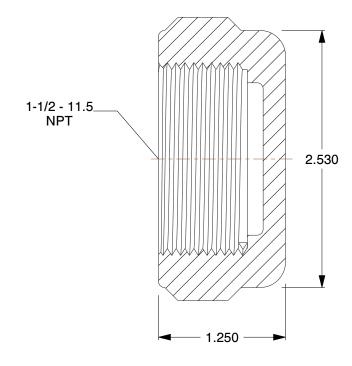

## NOTES:

1. ITEM: Cap 2. COLOR: Black

3. MAX. PRESSURE: 150 psi 4. TEMP. RANGE: -20° to 150°F 5. PIPE SIZE - PIPE FITTING: 1-1/2" 6. FITTING CONNECTION TYPE: FNPT 7. PIPE FITTING MATERIAL: Polypropylene

8. FITTING SCHEDULE/CLASS: Schedule 80

100 Grainger Parkway, Lake Forest, Illinois 60045-5201 1-(800) GRAINGER, 1-(800) 472-4643, (847) 535-1000 www.grainger.com

This file and any associated information and specifications are provided for reference and evaluation purposes only, and is subject to change without notice. Grainger makes no representations, warranties or quarantees as to the appropriateness, accuracy, completeness, or suitability for any purpose, of the file, information or specifications. You are solely responsible for the use of the file, information or specifications.