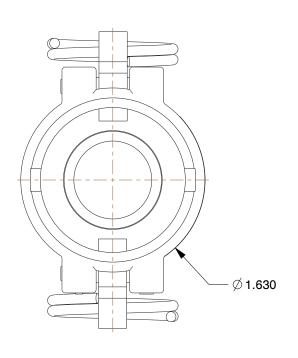

## **NOTES:**

PIPE SIZE: 3/4"
ITEM: Coupler

3. COUPLER SIZE: 3/4"4. COUPLING TYPE: B5. STANDARDS: MS270196. MAX. PRESSURE: 75 psi

7. GASKET MATERIAL: EPDM 8. BODY MATERIAL: Polypropylene

9. CONNECTION TYPE: Female Coupler x MNPT

## 1MJV3

Coupler,3/4 x 3/4 ln,75psi,Polypropylene

INCH

SHEET

1 of 1