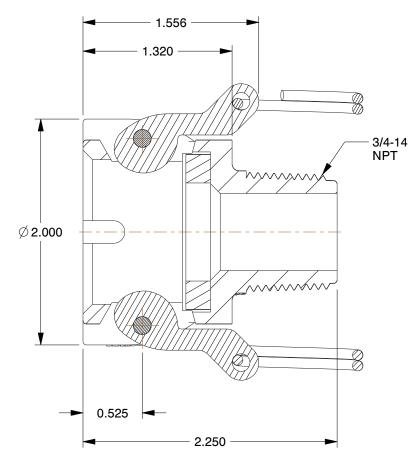

## **NOTES:**

PIPE SIZE: 3/4"
ITEM: Coupler

3. COUPLER SIZE: 3/4"4. COUPLING TYPE: B5. STANDARDS: MS270196. MAX. PRESSURE: 75 psi

7. GASKET MATERIAL: EPDM 8. BODY MATERIAL: Polypropylene

9. CONNECTION TYPE: Female Coupler x MNPT

## 1MJV3

Coupler,3/4 x 3/4 ln,75psi,Polypropylene

INCH

SHEET

1 of 1