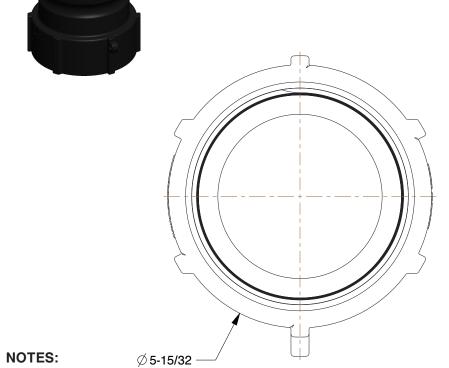

PIPE SIZE: 4"
ITEM: Adapter
COUPLER SIZE: 4"
COUPLING TYPE: A

5. STANDARDS: MS270196. MAX. PRESSURE: 75 psi7. GASKET MATERIAL: EPDM

8. BODY MATERIAL: Polypropylene

9. CONNECTION TYPE: Male Adapter x FNPT