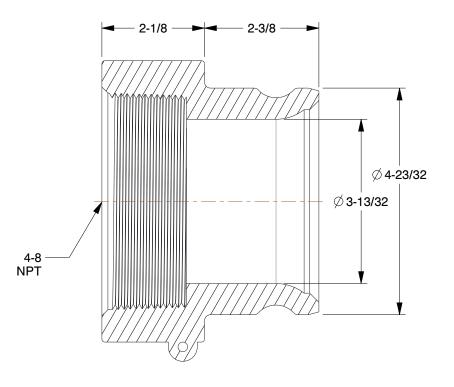

PIPE SIZE: 4"
ITEM: Adapter
COUPLER SIZE: 4"
COUPLING TYPE: A

5. STANDARDS: MS270196. MAX. PRESSURE: 75 psi7. GASKET MATERIAL: EPDM

8. BODY MATERIAL: Polypropylene

9. CONNECTION TYPE: Male Adapter x FNPT