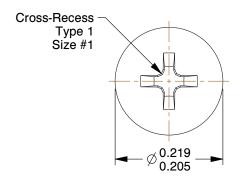

## NOTES:

1. HEAD TYPE: Pan

2. MATERIAL : Carbon Steel 3. FINISH : Zinc Plated

4. DRIVE TYPE : Phillips

5. MEETS/EXCEEDS: ANSI B18.6.3

SCALE 1:1

COMPONENT