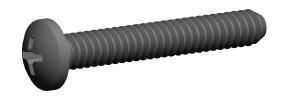

## NOTES:

1. HEAD TYPE: Pan

2. MATERIAL : Carbon Steel 3. FINISH : Zinc Plated

4. DRIVE TYPE : Phillips

5. MEETS/EXCEEDS: ANSI B18.6.3

SCALE 1:1

COMPONENT