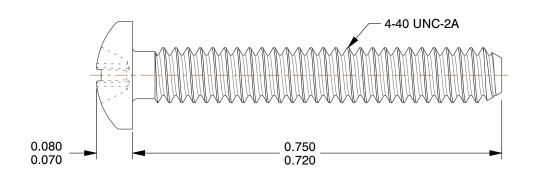

## NOTES:

1. HEAD TYPE: Pan

2. MATERIAL : Carbon Steel 3. FINISH : Zinc Plated

4. DRIVE TYPE : Phillips

5. MEETS/EXCEEDS: ANSI B18.6.3

SCALE 1:1

COMPONENT

SCALE

5.13

| - | 1 [ | \/ | Ε | 9 | ( |
|---|-----|----|---|---|---|
|   |     | VΙ |   | J |   |

Mach Screw, Pan, 4-40 x 3/4 L, PK100

| UNIT   |
|--------|
| INCH   |
| SHEET  |
| 1 of 1 |

Machine Screw