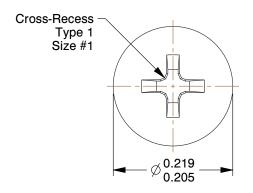

## NOTES:

1. HEAD TYPE: Pan

2. MATERIAL : Carbon Steel 3. FINISH : Zinc Plated

4. DRIVE TYPE : Phillips

5. MEETS/EXCEEDS: ANSI B18.6.3

SCALE 1:1