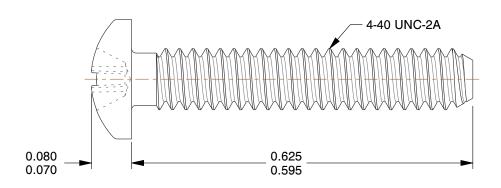

## NOTES:

1. HEAD TYPE: Pan

2. MATERIAL : Carbon Steel 3. FINISH : Zinc Plated

4. DRIVE TYPE : Phillips

5. MEETS/EXCEEDS: ANSI B18.6.3

SCALE 1:1

## 1ME98

Mach Screw, Pan, 4-40 x 5/8 L, PK100

INCH

UNIT

1 of 1