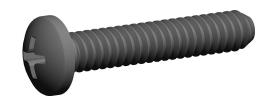

## NOTES:

1. HEAD TYPE: Pan

2. MATERIAL : Carbon Steel 3. FINISH : Zinc Plated

4. DRIVE TYPE : Phillips

5. MEETS/EXCEEDS: ANSI B18.6.3

SCALE 1:1