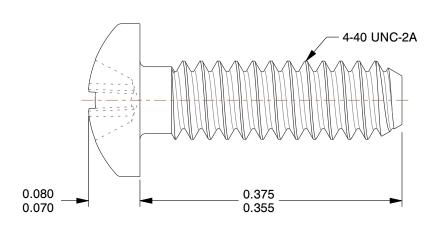

## NOTES:

1. HEAD TYPE: Pan

2. MATERIAL : Carbon Steel

3. FINISH: Zinc Plated 4. DRIVE TYPE: Phillips

5. MEETS/EXCEEDS: ANSI B18.6.3

SCALE 1:1

7.28

| 1 | M | F | 9 | f |
|---|---|---|---|---|

COMPONENT

Mach Screw, Pan, 4-40 x 3/8 L, PK100

| Machine Screw |        |  |  |  |
|---------------|--------|--|--|--|
|               | UNIT   |  |  |  |
| 6             | INCH   |  |  |  |
|               | SHEET  |  |  |  |
| 8 L, PK100    | 1 of 1 |  |  |  |