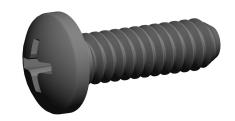

## NOTES:

1. HEAD TYPE: Pan

2. MATERIAL : Carbon Steel

3. FINISH: Zinc Plated 4. DRIVE TYPE: Phillips

5. MEETS/EXCEEDS: ANSI B18.6.3

SCALE 1:1