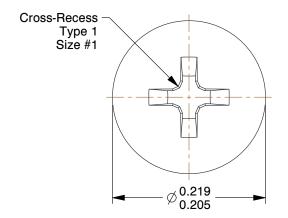

## NOTES:

1. HEAD TYPE: Pan

2. MATERIAL : Carbon Steel

3. FINISH: Zinc Plated 4. DRIVE TYPE: Phillips

5. MEETS/EXCEEDS: ANSI B18.6.3

SCALE 1:1