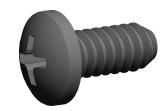

## NOTES:

1. HEAD TYPE : Pan

2. MATERIAL : Carbon Steel

3. FINISH: Zinc Plated 4. DRIVE TYPE: Phillips

5. MEETS/EXCEEDS: ANSI B18.6.3

SCALE 1:1

COMPONENT