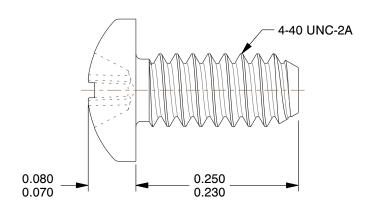

## NOTES:

1. HEAD TYPE : Pan

2. MATERIAL : Carbon Steel

3. FINISH: Zinc Plated 4. DRIVE TYPE: Phillips

5. MEETS/EXCEEDS: ANSI B18.6.3

SCALE 1:1

COMPONENT

6.77

SCALE

1ME94

Mach Screw, Pan, 4-40 x 1/4 L, PK100

| Machine Screw |        |
|---------------|--------|
|               | UNIT   |
| ļ.            | INCH   |
| 4 L, PK100    | SHEET  |
|               | 1 of 1 |