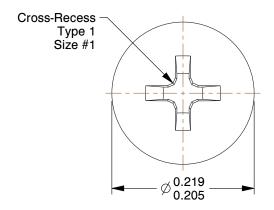

## NOTES:

1. HEAD TYPE : Pan

2. MATERIAL : Carbon Steel

3. FINISH: Zinc Plated 4. DRIVE TYPE: Phillips

5. MEETS/EXCEEDS: ANSI B18.6.3

SCALE 1:1

COMPONENT