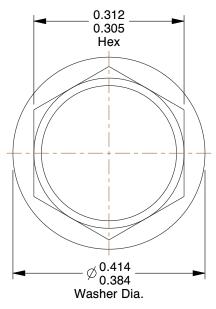

## NOTES:

1. HEAD TYPE: Hex Washer

2. DRIVE TYPE: Hex

3. MATERIAL: 410 Stainless Steel

4. FINISH : Plain5. TYPE : Self Drilling

6. MEETS/EXCEEDS: IFI-113/ASME B18.6.4

7. DRILL POINT SIZE: #2

100 Grainger Parkway, Lake Forest, Illinois 60045-5201 1-(800) GRAINGER, 1-(800) 472-4643, (847) 535-1000 www.grainger.com This file and any associated information and specifications are provided for reference and evaluation purposes only, and is subject to change without notice. Grainger makes no representations, warranties or guarantees as to the appropriateness, accuracy, completeness, or suitability for any purpose, of the file, information or specifications. You are solely responsible for the use of the file, information or specifications.

1ME54

COMPONENT

Drilling Screw, #10-16, 1/2 L, PK100

INCH
SHEET

1 of 1

Self Drilling Screw