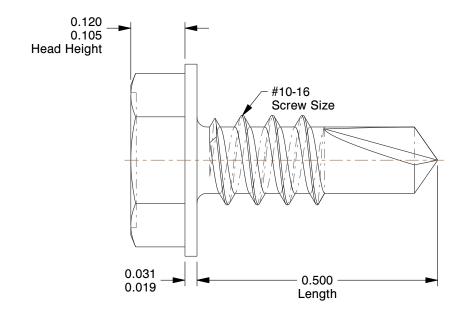

## NOTES:

1. HEAD TYPE: Hex Washer

2. DRIVE TYPE: Hex

3. MATERIAL: 410 Stainless Steel

4. FINISH : Plain5. TYPE : Self Drilling

6. MEETS/EXCEEDS: IFI-113/ASME B18.6.4

7. DRILL POINT SIZE: #2

100 Grainger Parkway, Lake Forest, Illinois 60045-5201 1-(800) GRAINGER, 1-(800) 472-4643, (847) 535-1000 www.grainger.com This file and any associated information and specifications are provided for reference and evaluation purposes only, and is subject to change without notice. Grainger makes no representations, warranties or guarantees as to the appropriateness, accuracy, completeness, or suitability for any purpose, of the file, information or specifications. You are solely responsible for the use of the file, information or specifications.

1ME54

COMPONENT

Drilling Screw, #10-16, 1/2 L, PK100

INCH
SHEET

1 of 1

Self Drilling Screw