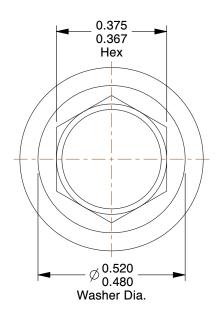

## NOTES:

1. HEAD TYPE : Hex Washer

2. DRIVE TYPE : Hex

3. MATERIAL : Hardened Steel

4. FINISH: Zinc-Plated

5. TYPE: Self Drilling with Neoprene Washer

6. MEETS/EXCEEDS: SAE J78 7. DRILL POINT SIZE: #3

100 Grainger Parkway, Lake Forest, Illinois 60045-5201 1-(800) GRAINGER, 1-(800) 472-4643, (847) 535-1000 www.grainger.com This file and any associated information and specifications are provided for reference and evaluation purposes only, and is subject to change without notice. Grainger makes no representations, warranties or guarantees as to the appropriateness, accuracy, completeness, or suitability for any purpose, of the file, information or specifications. You are solely responsible for the use of the file, information or specifications.

3.07

| MPONENT | Self Drilling Scr | Self Drilling Screw |  |
|---------|-------------------|---------------------|--|
| ·       |                   |                     |  |

1ME19

Drilling Screw, 1/4"-14, 1-1/4" L, PK100