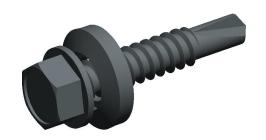

## NOTES:

1. HEAD TYPE : Hex Washer

2. DRIVE TYPE : Hex

3. MATERIAL : Hardened Steel

4. FINISH: Zinc-Plated

5. TYPE: Self Drilling with Neoprene Washer

6. MEETS/EXCEEDS: SAE J78 7. DRILL POINT SIZE: #3

100 Grainger Parkway, Lake Forest, Illinois 60045-5201 1-(800) GRAINGER, 1-(800) 472-4643, (847) 535-1000 www.grainger.com This file and any associated information and specifications are provided for reference and evaluation purposes only, and is subject to change without notice. Grainger makes no representations, warranties or guarantees as to the appropriateness, accuracy, completeness, or suitability for any purpose, of the file, information or specifications. You are solely responsible for the use of the file, information or specifications.

3.07

| MPONENT | Self Drilling Scr | Self Drilling Screw |  |
|---------|-------------------|---------------------|--|
| ·       |                   |                     |  |

1ME19

Drilling Screw, 1/4"-14, 1-1/4" L, PK100