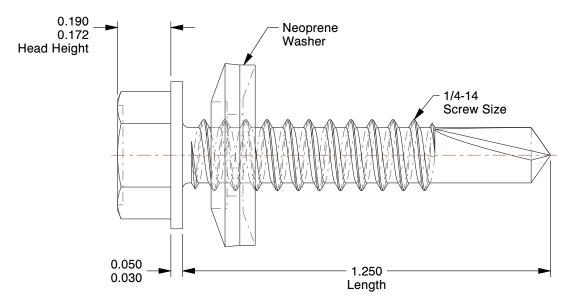

## NOTES:

1. HEAD TYPE : Hex Washer

2. DRIVE TYPE : Hex

3. MATERIAL : Hardened Steel

4. FINISH: Zinc-Plated

5. TYPE: Self Drilling with Neoprene Washer

6. MEETS/EXCEEDS: SAE J78 7. DRILL POINT SIZE: #3

100 Grainger Parkway, Lake Forest, Illinois 60045-5201 1-(800) GRAINGER, 1-(800) 472-4643, (847) 535-1000 www.grainger.com This file and any associated information and specifications are provided for reference and evaluation purposes only, and is subject to change without notice. Grainger makes no representations, warranties or guarantees as to the appropriateness, accuracy, completeness, or suitability for any purpose, of the file, information or specifications. You are solely responsible for the use of the file, information or specifications.

3.07

| MPONENT | Self Drilling Scr | Self Drilling Screw |  |
|---------|-------------------|---------------------|--|
| ·       |                   |                     |  |

1ME19

Drilling Screw, 1/4"-14, 1-1/4" L, PK100