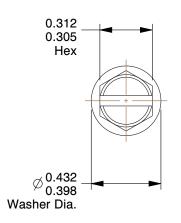

## NOTES:

1. HEAD TYPE : Hex Washer 2. DRIVE TYPE : Slotted/Hex

3. MATERIAL: Case Hardened Steel

4. FINISH: Zinc-Plated

5. MEETS/EXCEEDS: ASME B18.6.3

100 Grainger Parkway, Lake Forest, Illinois 60045-5201 1-(800) GRAINGER, 1-(800) 472-4643, (847) 535-1000 www.grainger.com This file and any associated information and specifications are provided for reference and evaluation purposes only, and is subject to change without notice. Grainger makes no representations, warranties or guarantees as to the appropriateness, accuracy, completeness, or suitability for any purpose, of the file, information or specifications. You are solely responsible for the use of the file, information or specifications.

1.75

| COMPONENT                                    | Tapping Sheet Metal Screw |        |
|----------------------------------------------|---------------------------|--------|
| 1MB90                                        |                           | UNIT   |
|                                              |                           | INCH   |
| Tap Sht Mt Screw, Hex Washr, #12, 3in, PK100 |                           | SHEET  |
|                                              |                           | 1 of 1 |