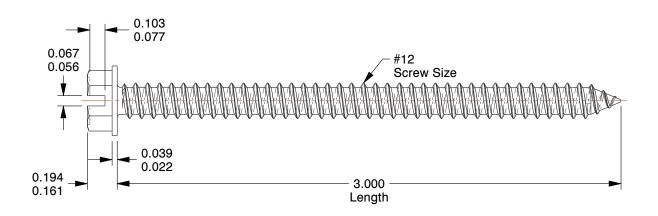

## NOTES:

1. HEAD TYPE : Hex Washer 2. DRIVE TYPE : Slotted/Hex

3. MATERIAL: Case Hardened Steel

4. FINISH: Zinc-Plated

5. MEETS/EXCEEDS: ASME B18.6.3

100 Grainger Parkway, Lake Forest, Illinois 60045-5201 1-(800) GRAINGER, 1-(800) 472-4643, (847) 535-1000 www.grainger.com This file and any associated information and specifications are provided for reference and evaluation purposes only, and is subject to change without notice. Grainger makes no representations, warranties or guarantees as to the appropriateness, accuracy, completeness, or suitability for any purpose, of the file, information or specifications. You are solely responsible for the use of the file, information or specifications.

1.75

| COMPONENT                                    | Tapping Sheet Metal Screw |        |
|----------------------------------------------|---------------------------|--------|
| 1MB90                                        |                           | UNIT   |
|                                              |                           | INCH   |
| Tap Sht Mt Screw, Hex Washr, #12, 3in, PK100 |                           | SHEET  |
|                                              |                           | 1 of 1 |