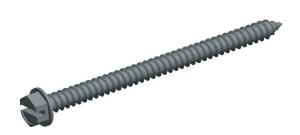

## NOTES:

1. HEAD TYPE : Hex Washer 2. DRIVE TYPE : Slotted/Hex

3. MATERIAL: Case Hardened Steel

4. FINISH: Zinc-Plated

5. MEETS/EXCEEDS: ASME B18.6.3

100 Grainger Parkway, Lake Forest, Illinois 60045-5201 1-(800) GRAINGER, 1-(800) 472-4643, (847) 535-1000 www.grainger.com This file and any associated information and specifications are provided for reference and evaluation purposes only, and is subject to change without notice. Grainger makes no representations, warranties or guarantees as to the appropriateness, accuracy, completeness, or suitability for any purpose, of the file, information or specifications. You are solely responsible for the use of the file, information or specifications.

1.75

| COMPONENT                                    | Tapping Sheet Metal Screw |        |
|----------------------------------------------|---------------------------|--------|
| 1MB90                                        |                           | UNIT   |
|                                              |                           | INCH   |
| Tap Sht Mt Screw, Hex Washr, #12, 3in, PK100 |                           | SHEET  |
|                                              |                           | 1 of 1 |