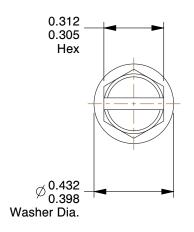

## **NOTES:**

1. HEAD TYPE : Hex Washer 2. DRIVE TYPE : Slotted/Hex

3. MATERIAL: Case Hardened Steel

4. FINISH: Zinc-Plated

5. MEETS/EXCEEDS: ASME B18.6.3

100 Grainger Parkway, Lake Forest, Illinois 60045-5201 1-(800) GRAINGER, 1-(800) 472-4643, (847) 535-1000 www.grainger.com This file and any associated information and specifications are provided for reference and evaluation purposes only, and is subject to change without notice. Grainger makes no representations, warranties or guarantees as to the appropriateness, accuracy, completeness, or suitability for any purpose, of the file, information or specifications. You are solely responsible for the use of the file, information or specifications.