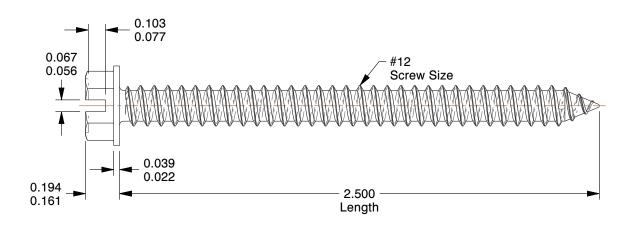

## **NOTES:**

1. HEAD TYPE : Hex Washer 2. DRIVE TYPE : Slotted/Hex

3. MATERIAL: Case Hardened Steel

4. FINISH: Zinc-Plated

5. MEETS/EXCEEDS: ASME B18.6.3

100 Grainger Parkway, Lake Forest, Illinois 60045-5201 1-(800) GRAINGER, 1-(800) 472-4643, (847) 535-1000 www.grainger.com This file and any associated information and specifications are provided for reference and evaluation purposes only, and is subject to change without notice. Grainger makes no representations, warranties or guarantees as to the appropriateness, accuracy, completeness, or suitability for any purpose, of the file, information or specifications. You are solely responsible for the use of the file, information or specifications.

2.00

COMPONENT

Tapping Sheet Metal Screw

1MB89

Tapping Sht Metl Screw, #12, 2-1/2in, PK100

SHEET

UNIT

INCH