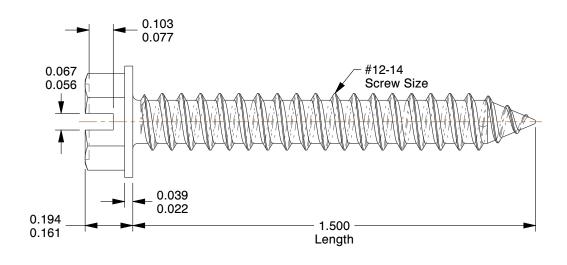

## **NOTES:**

1. HEAD TYPE : Hex Washer 2. DRIVE TYPE : Slotted

3. MATERIAL: Case Hardened Steel

4. FINISH: Zinc-Plated

5. MEETS/EXCEEDS: ASME B18.6.3-2010

100 Grainger Parkway, Lake Forest, Illinois 60045-5201 1-(800) GRAINGER, 1-(800) 472-4643, (847) 535-1000 www.grainger.com This file and any associated information and specifications are provided for reference and evaluation purposes only, and is subject to change without notice. Grainger makes no representations, warranties or guarantees as to the appropriateness, accuracy, completeness, or suitability for any purpose, of the file, information or specifications. You are solely responsible for the use of the file, information or specifications.

2.80

| COMPONENT | Sheet Metal Screw |
|-----------|-------------------|
|           |                   |

1MB87

Metal Screw, Hex, #12, 1 1/2 L, PK100

SHEET
1 of 1

UNIT

INCH