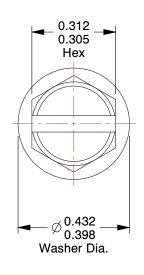

## **NOTES:**

1. HEAD TYPE : Hex Washer 2. DRIVE TYPE : Slotted

3. MATERIAL: Case Hardened Steel

4. FINISH: Zinc-Plated

5. MEETS/EXCEEDS: ASME B18.6.3-2010

100 Grainger Parkway, Lake Forest, Illinois 60045-5201 1-(800) GRAINGER, 1-(800) 472-4643, (847) 535-1000 www.grainger.com This file and any associated information and specifications are provided for reference and evaluation purposes only, and is subject to change without notice. Grainger makes no representations, warranties or guarantees as to the appropriateness, accuracy, completeness, or suitability for any purpose, of the file, information or specifications. You are solely responsible for the use of the file, information or specifications.