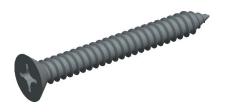

## **NOTES:**

1. HEAD TYPE : Flat 2. DRIVE TYPE : Phillips

3. MATERIAL : Case Hardened Steel

4. FINISH: Zinc-Plated

5. MEETS/EXCEEDS: ASME B18.6.3-2010

100 Grainger Parkway, Lake Forest, Illinois 60045-5201 1-(800) GRAINGER, 1-(800) 472-4643, (847) 535-1000 www.grainger.com This file and any associated information and specifications are provided for reference and evaluation purposes only, and is subject to change without notice. Grainger makes no representations, warranties or guarantees as to the appropriateness, accuracy, completeness, or suitability for any purpose, of the file, information or specifications. You are solely responsible for the use of the file, information or specifications.