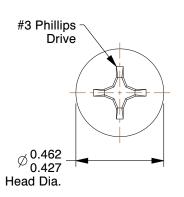

## **NOTES:**

1. HEAD TYPE : Flat 2. DRIVE TYPE : Phillips

3. MATERIAL : Case Hardened Steel

4. FINISH: Zinc-Plated

5. MEETS/EXCEEDS: ASME B18.6.3-2010

100 Grainger Parkway, Lake Forest, Illinois 60045-5201 1-(800) GRAINGER, 1-(800) 472-4643, (847) 535-1000 www.grainger.com This file and any associated information and specifications are provided for reference and evaluation purposes only, and is subject to change without notice. Grainger makes no representations, warranties or guarantees as to the appropriateness, accuracy, completeness, or suitability for any purpose, of the file, information or specifications. You are solely responsible for the use of the file, information or specifications.