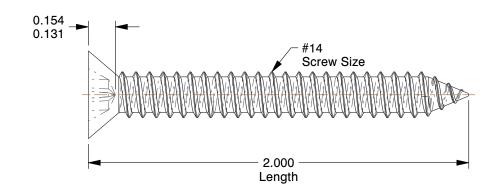

## **NOTES:**

1. HEAD TYPE : Flat 2. DRIVE TYPE : Phillips

3. MATERIAL : Case Hardened Steel

4. FINISH: Zinc-Plated

5. MEETS/EXCEEDS: ASME B18.6.3-2010

100 Grainger Parkway, Lake Forest, Illinois 60045-5201 1-(800) GRAINGER, 1-(800) 472-4643, (847) 535-1000 www.grainger.com This file and any associated information and specifications are provided for reference and evaluation purposes only, and is subject to change without notice. Grainger makes no representations, warranties or guarantees as to the appropriateness, accuracy, completeness, or suitability for any purpose, of the file, information or specifications. You are solely responsible for the use of the file, information or specifications.

1.98

| COMPONENT | Sheet |
|-----------|-------|
| •         | •     |

1MB35

Sheet Metal Screw, Flat, #14, 2 in., PK100

UNIT
INCH
SHEET
1 of 1

Metal Screw