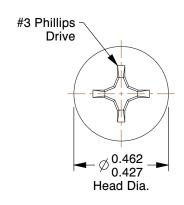

## **NOTES:**

1. HEAD TYPE: Flat Countersunk

2. DRIVE TYPE: Phillips

3. MATERIAL: Case Hardened Steel

4. FINISH: Zinc-Plated

5. MEETS/EXCEEDS: ASME B18.6.3

100 Grainger Parkway, Lake Forest, Illinois 60045-5201 1-(800) GRAINGER, 1-(800) 472-4643, (847) 535-1000 www.grainger.com This file and any associated information and specifications are provided for reference and evaluation purposes only, and is subject to change without notice. Grainger makes no representations, warranties or guarantees as to the appropriateness, accuracy, completeness, or suitability for any purpose, of the file, information or specifications. You are solely responsible for the use of the file, information or specifications.

2.13

## COMPONENT Tapping Sheet Metal Screw UNIT

1MB34

Tap Sheet Metal Screw, #14, 1-3/4in, PK100

SHEET

1 of 1