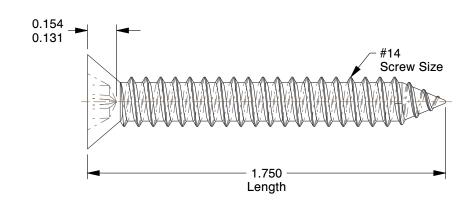

## **NOTES:**

1. HEAD TYPE: Flat Countersunk

2. DRIVE TYPE: Phillips

3. MATERIAL: Case Hardened Steel

4. FINISH: Zinc-Plated

5. MEETS/EXCEEDS: ASME B18.6.3

100 Grainger Parkway, Lake Forest, Illinois 60045-5201 1-(800) GRAINGER, 1-(800) 472-4643, (847) 535-1000 www.grainger.com This file and any associated information and specifications are provided for reference and evaluation purposes only, and is subject to change without notice. Grainger makes no representations, warranties or guarantees as to the appropriateness, accuracy, completeness, or suitability for any purpose, of the file, information or specifications. You are solely responsible for the use of the file, information or specifications.

2.13

## COMPONENT Tapping Sheet Metal Screw UNIT

1MB34

Tap Sheet Metal Screw, #14, 1-3/4in, PK100

SHEET

1 of 1