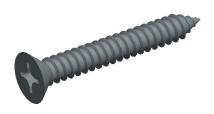

## **NOTES:**

1. HEAD TYPE: Flat Countersunk

2. DRIVE TYPE: Phillips

3. MATERIAL: Case Hardened Steel

4. FINISH: Zinc-Plated

5. MEETS/EXCEEDS: ASME B18.6.3

100 Grainger Parkway, Lake Forest, Illinois 60045-5201 1-(800) GRAINGER, 1-(800) 472-4643, (847) 535-1000 www.grainger.com This file and any associated information and specifications are provided for reference and evaluation purposes only, and is subject to change without notice. Grainger makes no representations, warranties or guarantees as to the appropriateness, accuracy, completeness, or suitability for any purpose, of the file, information or specifications. You are solely responsible for the use of the file, information or specifications.

## COMPONENT Tapping Sheet Metal Screw UNIT

1MB34

Tap Sheet Metal Screw, #14, 1-3/4in, PK100

SHEET

1 of 1