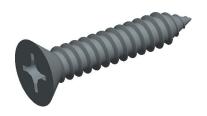

## NOTES:

1. HEAD TYPE : Flat Countersunk

2. DRIVE TYPE: Phillips

3. MATERIAL: Case Hardened Steel

4. FINISH: Zinc-Plated

5. MEETS/EXCEEDS: ASME B18.6.3

100 Grainger Parkway, Lake Forest, Illinois 60045-5201 1-(800) GRAINGER, 1-(800) 472-4643, (847) 535-1000 www.grainger.com This file and any associated information and specifications are provided for reference and evaluation purposes only, and is subject to change without notice. Grainger makes no representations, warranties or guarantees as to the appropriateness, accuracy, completeness, or suitability for any purpose, of the file, information or specifications. You are solely responsible for the use of the file, information or specifications.

Tap Sheet Metal Screw, #14, 1-1/4in, PK100

1 of 1