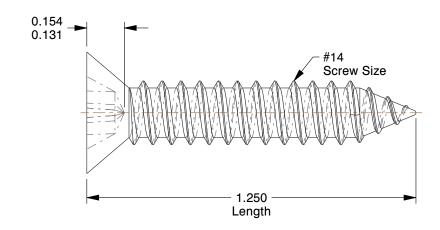

## NOTES:

1. HEAD TYPE : Flat Countersunk

2. DRIVE TYPE: Phillips

3. MATERIAL: Case Hardened Steel

4. FINISH: Zinc-Plated

5. MEETS/EXCEEDS: ASME B18.6.3

100 Grainger Parkway, Lake Forest, Illinois 60045-5201 1-(800) GRAINGER, 1-(800) 472-4643, (847) 535-1000 www.grainger.com This file and any associated information and specifications are provided for reference and evaluation purposes only, and is subject to change without notice. Grainger makes no representations, warranties or guarantees as to the appropriateness, accuracy, completeness, or suitability for any purpose, of the file, information or specifications. You are solely responsible for the use of the file, information or specifications.

Tap Sheet Metal Screw, #14, 1-1/4in, PK100

1 of 1