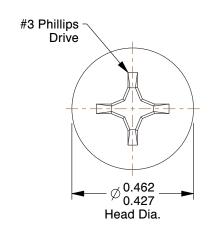

## NOTES:

1. HEAD TYPE : Flat Countersunk

2. DRIVE TYPE: Phillips

3. MATERIAL: Case Hardened Steel

4. FINISH: Zinc-Plated

5. MEETS/EXCEEDS: ASME B18.6.3

100 Grainger Parkway, Lake Forest, Illinois 60045-5201 1-(800) GRAINGER, 1-(800) 472-4643, (847) 535-1000 www.grainger.com This file and any associated information and specifications are provided for reference and evaluation purposes only, and is subject to change without notice. Grainger makes no representations, warranties or guarantees as to the appropriateness, accuracy, completeness, or suitability for any purpose, of the file, information or specifications. You are solely responsible for the use of the file, information or specifications.