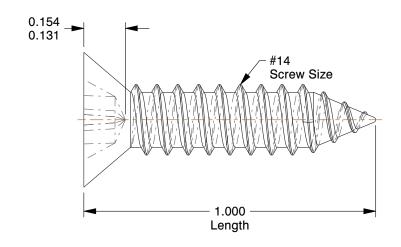

## NOTES:

1. HEAD TYPE : Flat 2. DRIVE TYPE : Phillips

3. MATERIAL : Case Hardened Steel

4. FINISH: Zinc-Plated

5. MEETS/EXCEEDS: ASME B18.6.3-2010

100 Grainger Parkway, Lake Forest, Illinois 60045-5201 1-(800) GRAINGER, 1-(800) 472-4643, (847) 535-1000 www.grainger.com This file and any associated information and specifications are provided for reference and evaluation purposes only, and is subject to change without notice. Grainger makes no representations, warranties or guarantees as to the appropriateness, accuracy, completeness, or suitability for any purpose, of the file, information or specifications. You are solely responsible for the use of the file, information or specifications.

This drawing is the property of GRAINGER. It contains confidential, proprietary information that is GRAINGER property. Do not disclose to or duplicate for others except as authorized by GRAINGER.

**SCALE** 

3.04

| COMPONENT       | Sheet Metal Screw           |        |
|-----------------|-----------------------------|--------|
| 1MB31           |                             | UNIT   |
|                 |                             | INCH   |
|                 |                             | SHEET  |
| Sheet Metal Scr | ew, Flat, #14, 1 in., PK100 | 1 of 1 |