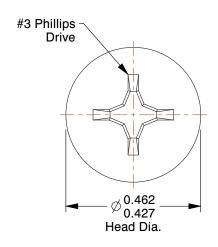

## NOTES:

1. HEAD TYPE : Flat 2. DRIVE TYPE : Phillips

3. MATERIAL : Case Hardened Steel

4. FINISH: Zinc-Plated

5. MEETS/EXCEEDS: ASME B18.6.3-2010

100 Grainger Parkway, Lake Forest, Illinois 60045-5201 1-(800) GRAINGER, 1-(800) 472-4643, (847) 535-1000 www.grainger.com This file and any associated information and specifications are provided for reference and evaluation purposes only, and is subject to change without notice. Grainger makes no representations, warranties or guarantees as to the appropriateness, accuracy, completeness, or suitability for any purpose, of the file, information or specifications. You are solely responsible for the use of the file, information or specifications.

This drawing is the property of GRAINGER. It contains confidential, proprietary information that is GRAINGER property. Do not disclose to or duplicate for others except as authorized by GRAINGER.

**SCALE** 

3.04

| COMPONENT       | Sheet Metal Screw           |        |
|-----------------|-----------------------------|--------|
| 1MB31           |                             | UNIT   |
|                 |                             | INCH   |
|                 |                             | SHEET  |
| Sheet Metal Scr | ew, Flat, #14, 1 in., PK100 | 1 of 1 |