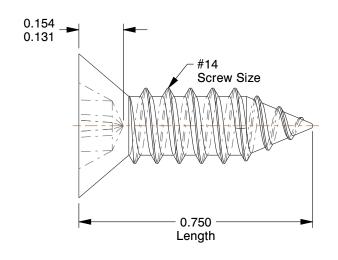

## NOTES:

1. HEAD TYPE : Flat 2. DRIVE TYPE : Phillips

3. MATERIAL : Case Hardened Steel

4. FINISH: Zinc-Plated

5. MEETS/EXCEEDS: ASME B18.6.3-2010

100 Grainger Parkway, Lake Forest, Illinois 60045-5201 1-(800) GRAINGER, 1-(800) 472-4643, (847) 535-1000 www.grainger.com This file and any associated information and specifications are provided for reference and evaluation purposes only, and is subject to change without notice. Grainger makes no representations, warranties or guarantees as to the appropriateness, accuracy, completeness, or suitability for any purpose, of the file, information or specifications. You are solely responsible for the use of the file, information or specifications.

3.25

COMPONENT

**Sheet Metal Screw** 

1MB30

Sheet Metal Screw, Flat, #14, 3/4 in., PK100

SHEET

UNIT

INCH