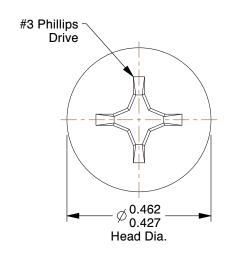

## NOTES:

1. HEAD TYPE : Flat 2. DRIVE TYPE : Phillips

3. MATERIAL : Case Hardened Steel

4. FINISH: Zinc-Plated

5. MEETS/EXCEEDS: ASME B18.6.3-2010

100 Grainger Parkway, Lake Forest, Illinois 60045-5201 1-(800) GRAINGER, 1-(800) 472-4643, (847) 535-1000 www.grainger.com This file and any associated information and specifications are provided for reference and evaluation purposes only, and is subject to change without notice. Grainger makes no representations, warranties or guarantees as to the appropriateness, accuracy, completeness, or suitability for any purpose, of the file, information or specifications. You are solely responsible for the use of the file, information or specifications.

3.25

COMPONENT

**Sheet Metal Screw** 

1MB30

Sheet Metal Screw, Flat, #14, 3/4 in., PK100

SHEET

UNIT

INCH