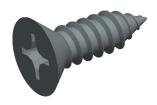

## NOTES:

1. HEAD TYPE : Flat 2. DRIVE TYPE : Phillips

3. MATERIAL : Case Hardened Steel

4. FINISH: Zinc-Plated

5. MEETS/EXCEEDS: ASME B18.6.3-2010

100 Grainger Parkway, Lake Forest, Illinois 60045-5201 1-(800) GRAINGER, 1-(800) 472-4643, (847) 535-1000 www.grainger.com This file and any associated information and specifications are provided for reference and evaluation purposes only, and is subject to change without notice. Grainger makes no representations, warranties or guarantees as to the appropriateness, accuracy, completeness, or suitability for any purpose, of the file, information or specifications. You are solely responsible for the use of the file, information or specifications.

3.25

COMPONENT

**Sheet Metal Screw** 

1MB30

Sheet Metal Screw, Flat, #14, 3/4 in., PK100

SHEET

UNIT

INCH