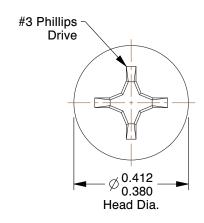

## NOTES:

1. HEAD TYPE : Flat 2. DRIVE TYPE : Phillips

3. MATERIAL: Case Hardened Steel

4. FINISH: Zinc-Plated

5. MEETS/EXCEEDS: ASME B18.6.3-2010

100 Grainger Parkway, Lake Forest, Illinois 60045-5201 1-(800) GRAINGER, 1-(800) 472-4643, (847) 535-1000 www.grainger.com This file and any associated information and specifications are provided for reference and evaluation purposes only, and is subject to change without notice. Grainger makes no representations, warranties or guarantees as to the appropriateness, accuracy, completeness, or suitability for any purpose, of the file, information or specifications. You are solely responsible for the use of the file, information or specifications.