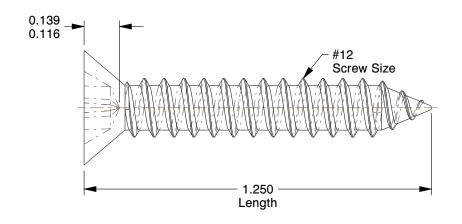

## NOTES:

1. HEAD TYPE : Flat 2. DRIVE TYPE : Phillips

3. MATERIAL: Case Hardened Steel

4. FINISH: Zinc-Plated

5. MEETS/EXCEEDS: ASME B18.6.3-2010

100 Grainger Parkway, Lake Forest, Illinois 60045-5201 1-(800) GRAINGER, 1-(800) 472-4643, (847) 535-1000 www.grainger.com This file and any associated information and specifications are provided for reference and evaluation purposes only, and is subject to change without notice. Grainger makes no representations, warranties or guarantees as to the appropriateness, accuracy, completeness, or suitability for any purpose, of the file, information or specifications. You are solely responsible for the use of the file, information or specifications.

2.90

| COMPONENT        | Sheet Metal Screw            |        |
|------------------|------------------------------|--------|
| 1MB24            |                              | UNIT   |
|                  |                              | INCH   |
|                  |                              | SHEET  |
| Sheet Metal Scre | w, Flat, #12, 1-1/4in, PK100 | 1 of 1 |