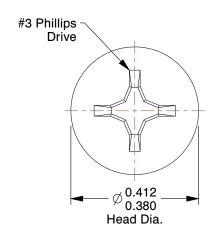

## NOTES:

1. HEAD TYPE : Flat 2. DRIVE TYPE : Phillips

3. MATERIAL : Case Hardened Steel

4. FINISH: Zinc-Plated

5. MEETS/EXCEEDS: ASME B18.6.3-2010

100 Grainger Parkway, Lake Forest, Illinois 60045-5201 1-(800) GRAINGER, 1-(800) 472-4643, (847) 535-1000 www.grainger.com This file and any associated information and specifications are provided for reference and evaluation purposes only, and is subject to change without notice. Grainger makes no representations, warranties or guarantees as to the appropriateness, accuracy, completeness, or suitability for any purpose, of the file, information or specifications. You are solely responsible for the use of the file, information or specifications.