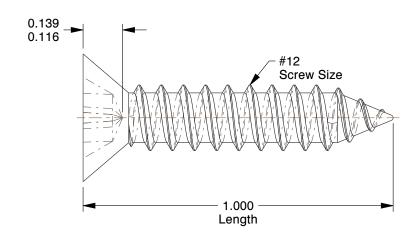

## NOTES:

1. HEAD TYPE : Flat 2. DRIVE TYPE : Phillips

3. MATERIAL : Case Hardened Steel

4. FINISH: Zinc-Plated

5. MEETS/EXCEEDS: ASME B18.6.3-2010

100 Grainger Parkway, Lake Forest, Illinois 60045-5201 1-(800) GRAINGER, 1-(800) 472-4643, (847) 535-1000 www.grainger.com This file and any associated information and specifications are provided for reference and evaluation purposes only, and is subject to change without notice. Grainger makes no representations, warranties or guarantees as to the appropriateness, accuracy, completeness, or suitability for any purpose, of the file, information or specifications. You are solely responsible for the use of the file, information or specifications.

3.23

| OMPONENT | Sheet Metal Sc | Screw |  |
|----------|----------------|-------|--|
|          |                |       |  |

1MB23

Sheet Metal Screw, Flat, #12, 1 in., PK100

INCH SHEET

1 of 1

UNIT