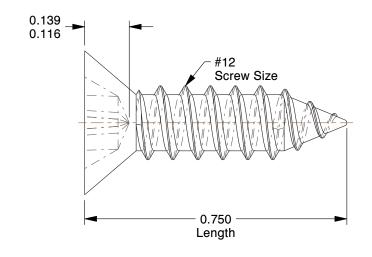

## NOTES:

1. HEAD TYPE : Flat 2. DRIVE TYPE : Phillips

3. MATERIAL : Case Hardened Steel

4. FINISH: Zinc-Plated

5. MEETS/EXCEEDS: ASME B18.6.3-2010

100 Grainger Parkway, Lake Forest, Illinois 60045-5201 1-(800) GRAINGER, 1-(800) 472-4643, (847) 535-1000 www.grainger.com This file and any associated information and specifications are provided for reference and evaluation purposes only, and is subject to change without notice. Grainger makes no representations, warranties or guarantees as to the appropriateness, accuracy, completeness, or suitability for any purpose, of the file, information or specifications. You are solely responsible for the use of the file, information or specifications.

3.64

COMPONENT

Sheet Metal Screw

1MB22

Sheet Metal Screw, Flat, #12, 3/4 in., PK100

INCH SHEET

UNIT

1 of 1