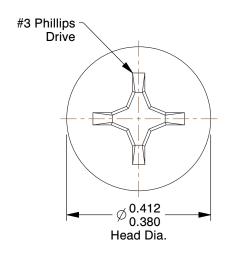

## NOTES:

1. HEAD TYPE : Flat 2. DRIVE TYPE : Phillips

3. MATERIAL : Case Hardened Steel

4. FINISH: Zinc-Plated

5. MEETS/EXCEEDS: ASME B18.6.3-2010

100 Grainger Parkway, Lake Forest, Illinois 60045-5201 1-(800) GRAINGER, 1-(800) 472-4643, (847) 535-1000 www.grainger.com This file and any associated information and specifications are provided for reference and evaluation purposes only, and is subject to change without notice. Grainger makes no representations, warranties or guarantees as to the appropriateness, accuracy, completeness, or suitability for any purpose, of the file, information or specifications. You are solely responsible for the use of the file, information or specifications.

3.64

COMPONENT

Sheet Metal Screw

1MB22

Sheet Metal Screw, Flat, #12, 3/4 in., PK100

INCH SHEET

UNIT

1 of 1