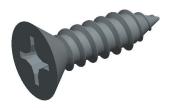

## NOTES:

1. HEAD TYPE : Flat 2. DRIVE TYPE : Phillips

3. MATERIAL : Case Hardened Steel

4. FINISH: Zinc-Plated

5. MEETS/EXCEEDS: ASME B18.6.3-2010

100 Grainger Parkway, Lake Forest, Illinois 60045-5201 1-(800) GRAINGER, 1-(800) 472-4643, (847) 535-1000 www.grainger.com This file and any associated information and specifications are provided for reference and evaluation purposes only, and is subject to change without notice. Grainger makes no representations, warranties or guarantees as to the appropriateness, accuracy, completeness, or suitability for any purpose, of the file, information or specifications. You are solely responsible for the use of the file, information or specifications.

3.64

COMPONENT

Sheet Metal Screw

1MB22

Sheet Metal Screw, Flat, #12, 3/4 in., PK100

INCH SHEET

UNIT

1 of 1