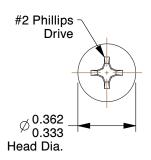

## **NOTES:**

1. HEAD TYPE : Flat 2. DRIVE TYPE : Phillips

3. MATERIAL: Case Hardened Steel

4. FINISH: Zinc-Plated

5. MEETS/EXCEEDS: ASME B18.6.3-2010

100 Grainger Parkway, Lake Forest, Illinois 60045-5201 1-(800) GRAINGER, 1-(800) 472-4643, (847) 535-1000 www.grainger.com This file and any associated information and specifications are provided for reference and evaluation purposes only, and is subject to change without notice. Grainger makes no representations, warranties or guarantees as to the appropriateness, accuracy, completeness, or suitability for any purpose, of the file, information or specifications. You are solely responsible for the use of the file, information or specifications.