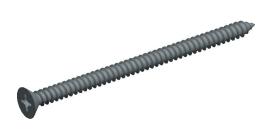

## **NOTES:**

1. HEAD TYPE : Flat 2. DRIVE TYPE : Phillips

3. MATERIAL: Case Hardened Steel

4. FINISH: Zinc-Plated

5. MEETS/EXCEEDS: ASME B18.6.3-2010

100 Grainger Parkway, Lake Forest, Illinois 60045-5201 1-(800) GRAINGER, 1-(800) 472-4643, (847) 535-1000 www.grainger.com This file and any associated information and specifications are provided for reference and evaluation purposes only, and is subject to change without notice. Grainger makes no representations, warranties or guarantees as to the appropriateness, accuracy, completeness, or suitability for any purpose, of the file, information or specifications. You are solely responsible for the use of the file, information or specifications.

1.67

| 11 | MB20 | ) |
|----|------|---|

COMPONENT

Sheet Metal Screw, Flat, #10, 3 in., PK100

| Sheet Metal Screw |        |  |
|-------------------|--------|--|
|                   | UNIT   |  |
| 0                 | INCH   |  |
|                   | SHEET  |  |
| ), 3 in., PK100   | 1 of 1 |  |