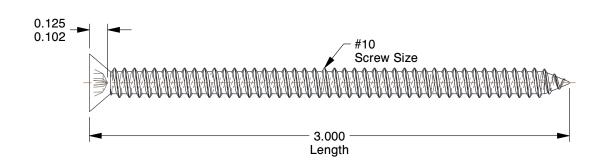

## **NOTES:**

1. HEAD TYPE : Flat 2. DRIVE TYPE : Phillips

3. MATERIAL: Case Hardened Steel

4. FINISH: Zinc-Plated

5. MEETS/EXCEEDS: ASME B18.6.3-2010

100 Grainger Parkway, Lake Forest, Illinois 60045-5201 1-(800) GRAINGER, 1-(800) 472-4643, (847) 535-1000 www.grainger.com This file and any associated information and specifications are provided for reference and evaluation purposes only, and is subject to change without notice. Grainger makes no representations, warranties or guarantees as to the appropriateness, accuracy, completeness, or suitability for any purpose, of the file, information or specifications. You are solely responsible for the use of the file, information or specifications.

1.67

| 11 | MB20 | ) |
|----|------|---|

COMPONENT

Sheet Metal Screw, Flat, #10, 3 in., PK100

| Sheet Metal Screw |        |  |
|-------------------|--------|--|
|                   | UNIT   |  |
| 0                 | INCH   |  |
|                   | SHEET  |  |
| ), 3 in., PK100   | 1 of 1 |  |