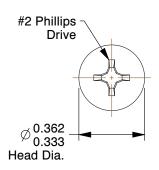

## **NOTES:**

1. HEAD TYPE: Flat 2. DRIVE TYPE: Phillips

3. MATERIAL: Case Hardened Steel

4. FINISH: Zinc-Plated

5. MEETS/EXCEEDS: ASME B18.6.3-2010

100 Grainger Parkway, Lake Forest, Illinois 60045-5201 1-(800) GRAINGER, 1-(800) 472-4643, (847) 535-1000 www.grainger.com