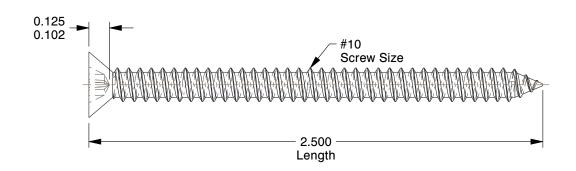

## **NOTES:**

1. HEAD TYPE: Flat 2. DRIVE TYPE: Phillips

3. MATERIAL: Case Hardened Steel

4. FINISH: Zinc-Plated

5. MEETS/EXCEEDS: ASME B18.6.3-2010

100 Grainger Parkway, Lake Forest, Illinois 60045-5201 1-(800) GRAINGER, 1-(800) 472-4643, (847) 535-1000 www.grainger.com

1.89

COMPONENT

Sheet Metal Screw

1MB19

Sheet Metal Screw, Flat, #10, 2-1/2in, PK100

SHEET

1 of 1

UNIT