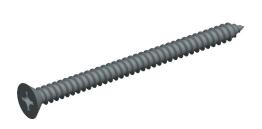

## **NOTES:**

1. HEAD TYPE: Flat 2. DRIVE TYPE: Phillips

3. MATERIAL: Case Hardened Steel

4. FINISH: Zinc-Plated

5. MEETS/EXCEEDS: ASME B18.6.3-2010

100 Grainger Parkway, Lake Forest, Illinois 60045-5201 1-(800) GRAINGER, 1-(800) 472-4643, (847) 535-1000 www.grainger.com

1.89

COMPONENT

Sheet Metal Screw

1MB19

Sheet Metal Screw, Flat, #10, 2-1/2in, PK100

SHEET

1 of 1

UNIT