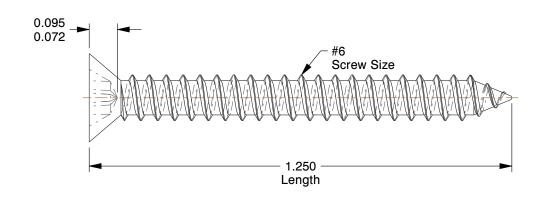

## **NOTES:**

1. HEAD TYPE : Flat 2. DRIVE TYPE : Phillips

3. MATERIAL: Case Hardened Steel

4. FINISH: Zinc-Plated

5. MEETS/EXCEEDS: ASME B18.6.3-2010

100 Grainger Parkway, Lake Forest, Illinois 60045-5201 1-(800) GRAINGER, 1-(800) 472-4643, (847) 535-1000 www.grainger.com This file and any associated information and specifications are provided for reference and evaluation purposes only, and is subject to change without notice. Grainger makes no representations, warranties or guarantees as to the appropriateness, accuracy, completeness, or suitability for any purpose, of the file, information or specifications.

SCALE

3.52

COMPONENT

Sheet Metal Screw

1MA89

Sheet Metl Screw, Flat, #6, 1-1/4 in., PK100

SHEET

UNIT