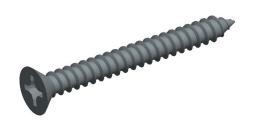

## **NOTES:**

1. HEAD TYPE : Flat 2. DRIVE TYPE : Phillips

3. MATERIAL: Case Hardened Steel

4. FINISH: Zinc-Plated

5. MEETS/EXCEEDS: ASME B18.6.3-2010

100 Grainger Parkway, Lake Forest, Illinois 60045-5201 1-(800) GRAINGER, 1-(800) 472-4643, (847) 535-1000 www.grainger.com This file and any associated information and specifications are provided for reference and evaluation purposes only, and is subject to change without notice. Grainger makes no representations, warranties or guarantees as to the appropriateness, accuracy, completeness, or suitability for any purpose, of the file, information or specifications.

SCALE

3.52

COMPONENT

Sheet Metal Screw

1MA89

Sheet Metl Screw, Flat, #6, 1-1/4 in., PK100

SHEET

UNIT