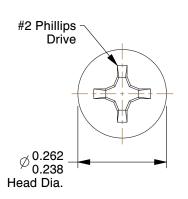

## **NOTES:**

1. HEAD TYPE : Flat 2. DRIVE TYPE : Phillips

3. MATERIAL: Case Hardened Steel

4. FINISH: Zinc-Plated

5. MEETS/EXCEEDS: ASME B18.6.3-2010

100 Grainger Parkway, Lake Forest, Illinois 60045-5201 1-(800) GRAINGER, 1-(800) 472-4643, (847) 535-1000 www.grainger.com This file and any associated information and specifications are provided for reference and evaluation purposes only, and is subject to change without notice. Grainger makes no representations, warranties or guarantees as to the appropriateness, accuracy, completeness, or suitability for any purpose, of the file, information or specifications.

SCALE

3.52

COMPONENT

Sheet Metal Screw

1MA89

Sheet Metl Screw, Flat, #6, 1-1/4 in., PK100

SHEET

UNIT