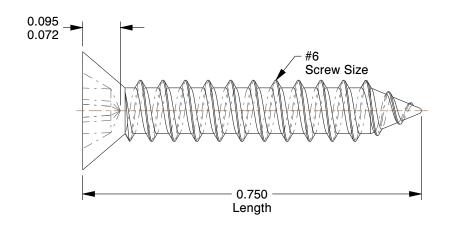

## **NOTES:**

1. HEAD TYPE : Flat 2. DRIVE TYPE : Phillips

3. MATERIAL: Case Hardened Steel

4. FINISH: Zinc-Plated

5. MEETS/EXCEEDS: ASME B18.6.3-2010

100 Grainger Parkway, Lake Forest, Illinois 60045-5201 1-(800) GRAINGER, 1-(800) 472-4643, (847) 535-1000 www.grainger.com This file and any associated information and specifications are provided for reference and evaluation purposes only, and is subject to change without notice. Grainger makes no representations, warranties or guarantees as to the appropriateness, accuracy, completeness, or suitability for any purpose, of the file, information or specifications. You are solely responsible for the use of the file, information or specifications.

4.71

COMPONENT

**Sheet Metal Screw** 

1MA86

Sheet Metal Screw, Flat, #6, 3/4 in., PK100

SHEET

UNIT

INCH