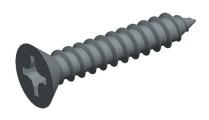

## **NOTES:**

1. HEAD TYPE : Flat 2. DRIVE TYPE : Phillips

3. MATERIAL: Case Hardened Steel

4. FINISH: Zinc-Plated

5. MEETS/EXCEEDS: ASME B18.6.3-2010

100 Grainger Parkway, Lake Forest, Illinois 60045-5201 1-(800) GRAINGER, 1-(800) 472-4643, (847) 535-1000 www.grainger.com This file and any associated information and specifications are provided for reference and evaluation purposes only, and is subject to change without notice. Grainger makes no representations, warranties or guarantees as to the appropriateness, accuracy, completeness, or suitability for any purpose, of the file, information or specifications. You are solely responsible for the use of the file, information or specifications.

4.71

COMPONENT

**Sheet Metal Screw** 

1MA86

Sheet Metal Screw, Flat, #6, 3/4 in., PK100

SHEET

UNIT

INCH