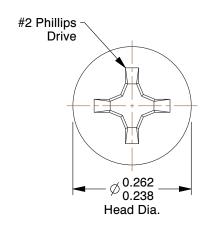

## **NOTES:**

1. HEAD TYPE : Flat 2. DRIVE TYPE : Phillips

3. MATERIAL: Case Hardened Steel

4. FINISH: Zinc-Plated

5. MEETS/EXCEEDS: ASME B18.6.3-2010

100 Grainger Parkway, Lake Forest, Illinois 60045-5201 1-(800) GRAINGER, 1-(800) 472-4643, (847) 535-1000 www.grainger.com This file and any associated information and specifications are provided for reference and evaluation purposes only, and is subject to change without notice. Grainger makes no representations, warranties or guarantees as to the appropriateness, accuracy, completeness, or suitability for any purpose, of the file, information or specifications. You are solely responsible for the use of the file, information or specifications.