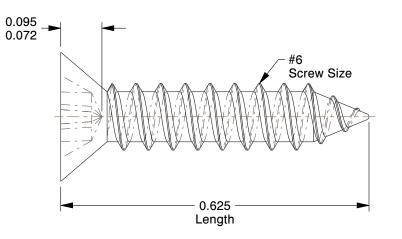

## NOTES:

- 1. HEAD TYPE : Flat
- 2. DRIVE TYPE : Phillips
- 3. MATERIAL : Case Hardened Steel
- 4. FINISH : Zinc-Plated
- 5. MEETS/EXCEEDS : ASME B18.6.3-2010

| 5. MEETS/EXCEEDS : ASME B18.6.3-2010                                                                                                                |                                                                                                                                                                                                                                                                                                                                       |                                                                                                                                                                                                                    |                             |                  |                                             |       |
|-----------------------------------------------------------------------------------------------------------------------------------------------------|---------------------------------------------------------------------------------------------------------------------------------------------------------------------------------------------------------------------------------------------------------------------------------------------------------------------------------------|--------------------------------------------------------------------------------------------------------------------------------------------------------------------------------------------------------------------|-----------------------------|------------------|---------------------------------------------|-------|
|                                                                                                                                                     |                                                                                                                                                                                                                                                                                                                                       |                                                                                                                                                                                                                    | COMPONENT Sheet Metal Screw |                  | rew                                         |       |
| <b>GRAINGER</b><br>100 Grainger Parkway, Lake Forest, Illinois 60045-5201<br>1-(800) GRAINGER, 1-(800) 472-4643, (847) 535-1000<br>www.grainger.com | This file and any associated information and specifications are provided for reference and evaluation purposes only.                                                                                                                                                                                                                  | This drawing is the property of<br>GRAINGER. It contains confidential,<br>proprietary information that is<br>GRAINGER property. Do not disclose<br>to or duplicate for others except<br>as authorized by GRAINGER. |                             |                  |                                             | UNIT  |
|                                                                                                                                                     | and is subject to change without notice. Grainger makes<br>no representations, warranties or guarantees as to the<br>appropriateness, accuracy, completeness, or suitability<br>for any purpose, of the file, information or specifications.<br>You are solely responsible for the use of the file,<br>information or specifications. |                                                                                                                                                                                                                    |                             |                  |                                             | INCH  |
|                                                                                                                                                     |                                                                                                                                                                                                                                                                                                                                       |                                                                                                                                                                                                                    |                             |                  |                                             | SHEET |
|                                                                                                                                                     |                                                                                                                                                                                                                                                                                                                                       | SCALE                                                                                                                                                                                                              | 5.14                        | Sheet Metal Scre | Sheet Metal Screw, Flat, #6, 5/8 in., PK100 |       |