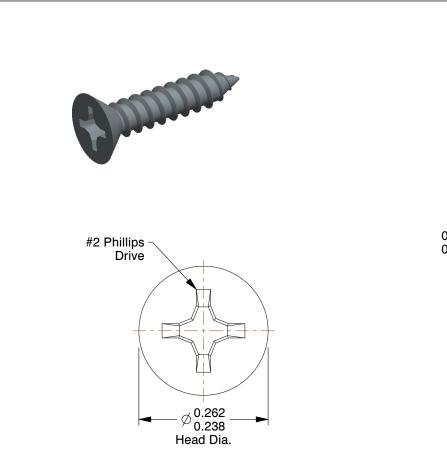

## NOTES:

- 1. HEAD TYPE : Flat
- 2. DRIVE TYPE : Phillips
- 3. MATERIAL : Case Hardened Steel
- 4. FINISH : Zinc-Plated
- 5. MEETS/EXCEEDS : ASME B18.6.3-2010

| 5. MEETS/EXCEEDS : ASME B18.6.3-2010                                                                                                                |                                                                                                                                                                                                                                                                                                                                       |                                                                                                                                                                                                                    |                             |                  |                                             |       |
|-----------------------------------------------------------------------------------------------------------------------------------------------------|---------------------------------------------------------------------------------------------------------------------------------------------------------------------------------------------------------------------------------------------------------------------------------------------------------------------------------------|--------------------------------------------------------------------------------------------------------------------------------------------------------------------------------------------------------------------|-----------------------------|------------------|---------------------------------------------|-------|
|                                                                                                                                                     |                                                                                                                                                                                                                                                                                                                                       |                                                                                                                                                                                                                    | COMPONENT Sheet Metal Screw |                  | rew                                         |       |
| <b>GRAINGER</b><br>100 Grainger Parkway, Lake Forest, Illinois 60045-5201<br>1-(800) GRAINGER, 1-(800) 472-4643, (847) 535-1000<br>www.grainger.com | This file and any associated information and specifications are provided for reference and evaluation purposes only.                                                                                                                                                                                                                  | This drawing is the property of<br>GRAINGER. It contains confidential,<br>proprietary information that is<br>GRAINGER property. Do not disclose<br>to or duplicate for others except<br>as authorized by GRAINGER. |                             |                  |                                             | UNIT  |
|                                                                                                                                                     | and is subject to change without notice. Grainger makes<br>no representations, warranties or guarantees as to the<br>appropriateness, accuracy, completeness, or suitability<br>for any purpose, of the file, information or specifications.<br>You are solely responsible for the use of the file,<br>information or specifications. |                                                                                                                                                                                                                    |                             |                  |                                             | INCH  |
|                                                                                                                                                     |                                                                                                                                                                                                                                                                                                                                       |                                                                                                                                                                                                                    |                             |                  |                                             | SHEET |
|                                                                                                                                                     |                                                                                                                                                                                                                                                                                                                                       | SCALE                                                                                                                                                                                                              | 5.14                        | Sheet Metal Scre | Sheet Metal Screw, Flat, #6, 5/8 in., PK100 |       |