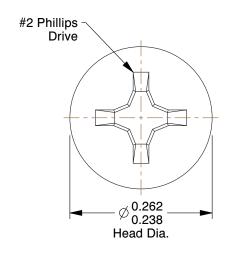

## NOTES:

1. HEAD TYPE : Flat 2. DRIVE TYPE : Phillips

3. MATERIAL : Case Hardened Steel

4. FINISH: Zinc-Plated

5. MEETS/EXCEEDS: ASME B18.6.3-2010

100 Grainger Parkway, Lake Forest, Illinois 60045-5201 1-(800) GRAINGER, 1-(800) 472-4643, (847) 535-1000 www.grainger.com This file and any associated information and specifications are provided for reference and evaluation purposes only, and is subject to change without notice. Grainger makes no representations, warranties or guarantees as to the appropriateness, accuracy, completeness, or suitability for any purpose, of the file, information or specifications. You are solely responsible for the use of the file, information or specifications.

5.66

| COMPONENT | Sheet Metal Scre | Sheet Metal Screw |  |
|-----------|------------------|-------------------|--|
|           |                  |                   |  |

1MA84

Sheet Metal Screw, Flat, #6, 1/2 in., PK100