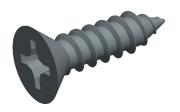

## NOTES:

1. HEAD TYPE : Flat 2. DRIVE TYPE : Phillips

3. MATERIAL : Case Hardened Steel

4. FINISH: Zinc-Plated

5. MEETS/EXCEEDS: ASME B18.6.3-2010

100 Grainger Parkway, Lake Forest, Illinois 60045-5201 1-(800) GRAINGER, 1-(800) 472-4643, (847) 535-1000 www.grainger.com This file and any associated information and specifications are provided for reference and evaluation purposes only, and is subject to change without notice. Grainger makes no representations, warranties or guarantees as to the appropriateness, accuracy, completeness, or suitability for any purpose, of the file, information or specifications. You are solely responsible for the use of the file, information or specifications.

5.66

| COMPONENT | Sheet Metal Scre | Sheet Metal Screw |  |
|-----------|------------------|-------------------|--|
|           |                  |                   |  |

1MA84

Sheet Metal Screw, Flat, #6, 1/2 in., PK100