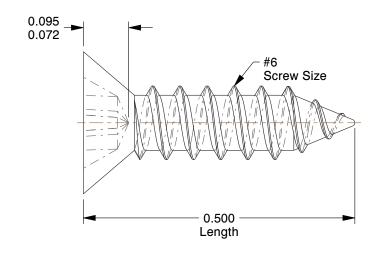

## NOTES:

1. HEAD TYPE : Flat 2. DRIVE TYPE : Phillips

3. MATERIAL : Case Hardened Steel

4. FINISH: Zinc-Plated

5. MEETS/EXCEEDS: ASME B18.6.3-2010

100 Grainger Parkway, Lake Forest, Illinois 60045-5201 1-(800) GRAINGER, 1-(800) 472-4643, (847) 535-1000 www.grainger.com This file and any associated information and specifications are provided for reference and evaluation purposes only, and is subject to change without notice. Grainger makes no representations, warranties or guarantees as to the appropriateness, accuracy, completeness, or suitability for any purpose, of the file, information or specifications. You are solely responsible for the use of the file, information or specifications.

5.66

| COMPONENT | Sheet Metal Scre | Sheet Metal Screw |  |
|-----------|------------------|-------------------|--|
|           |                  |                   |  |

1MA84

Sheet Metal Screw, Flat, #6, 1/2 in., PK100