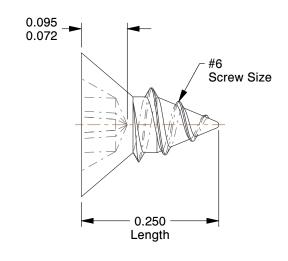

5.73

COMPONENT

Sheet Metal Screw

1MA82

Sheet Metal Screw, Flat, #6, 1/4 in., PK100

SHEET

UNIT

INCH