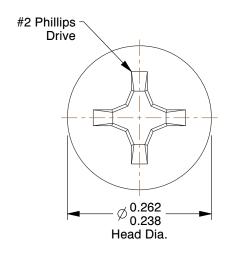

## NOTES:

1. HEAD TYPE : Flat 2. DRIVE TYPE : Phillips

3. MATERIAL : Case Hardened Steel

4. FINISH: Zinc-Plated

5. MEETS/EXCEEDS: ASME B18.6.3-2010

100 Grainger Parkway, Lake Forest, Illinois 60045-5201 1-(800) GRAINGER, 1-(800) 472-4643, (847) 535-1000 www.grainger.com This file and any associated information and specifications are provided for reference and evaluation purposes only, and is subject to change without notice. Grainger makes no representations, warranties or guarantees as to the appropriateness, accuracy, completeness, or suitability for any purpose, of the file, information or specifications. You are solely responsible for the use of the file, information or specifications.