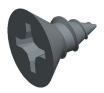

## NOTES:

1. HEAD TYPE : Flat 2. DRIVE TYPE : Phillips

3. MATERIAL : Case Hardened Steel

4. FINISH: Zinc-Plated

5. MEETS/EXCEEDS: ASME B18.6.3-2010

100 Grainger Parkway, Lake Forest, Illinois 60045-5201 1-(800) GRAINGER, 1-(800) 472-4643, (847) 535-1000 www.grainger.com This file and any associated information and specifications are provided for reference and evaluation purposes only, and is subject to change without notice. Grainger makes no representations, warranties or guarantees as to the appropriateness, accuracy, completeness, or suitability for any purpose, of the file, information or specifications. You are solely responsible for the use of the file, information or specifications.

5.73

COMPONENT

Sheet Metal Screw

1MA82

Sheet Metal Screw, Flat, #6, 1/4 in., PK100

SHEET

UNIT

INCH