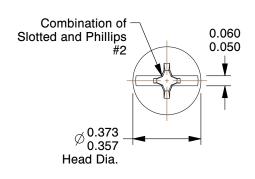

## **NOTES:**

1. HEAD TYPE: Pan

2. DRIVE TYPE: Combination Slotted/Phillips

3. MATERIAL: Case Hardened Steel

4. FINISH: Zinc-Plated

5. MEETS/EXCEEDS: ASME B18.6.3-2010

100 Grainger Parkway, Lake Forest, Illinois 60045-5201 1-(800) GRAINGER, 1-(800) 472-4643, (847) 535-1000 www.grainger.com This file and any associated information and specifications are provided for reference and evaluation purposes only, and is subject to change without notice. Grainger makes no representations, warranties or guarantees as to the appropriateness, accuracy, completeness, or suitability for any purpose, of the file, information or specifications. You are solely responsible for the use of the file, information or specifications.

1.90

COMPONENT

Sheet Metal Screw

1MA40

Sheet Metl Screw, Pan, #10, 2-1/2 in., PK100

SHEET

UNIT

INCH