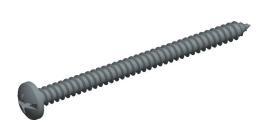

## **NOTES:**

1. HEAD TYPE: Pan

2. DRIVE TYPE: Combination Slotted/Phillips

3. MATERIAL: Case Hardened Steel

4. FINISH: Zinc-Plated

5. MEETS/EXCEEDS: ASME B18.6.3-2010

100 Grainger Parkway, Lake Forest, Illinois 60045-5201 1-(800) GRAINGER, 1-(800) 472-4643, (847) 535-1000 www.grainger.com This file and any associated information and specifications are provided for reference and evaluation purposes only, and is subject to change without notice. Grainger makes no representations, warranties or guarantees as to the appropriateness, accuracy, completeness, or suitability for any purpose, of the file, information or specifications. You are solely responsible for the use of the file, information or specifications.

1.90

COMPONENT

Sheet Metal Screw

1MA40

Sheet Metl Screw, Pan, #10, 2-1/2 in., PK100

SHEET

UNIT

INCH