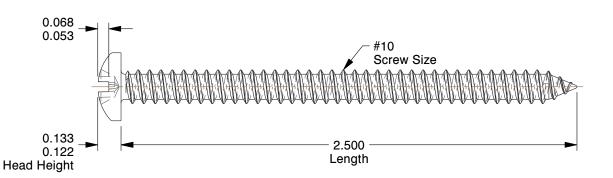

## **NOTES:**

1. HEAD TYPE: Pan

2. DRIVE TYPE: Combination Slotted/Phillips

3. MATERIAL: Case Hardened Steel

4. FINISH: Zinc-Plated

5. MEETS/EXCEEDS: ASME B18.6.3-2010

100 Grainger Parkway, Lake Forest, Illinois 60045-5201 1-(800) GRAINGER, 1-(800) 472-4643, (847) 535-1000 www.grainger.com This file and any associated information and specifications are provided for reference and evaluation purposes only, and is subject to change without notice. Grainger makes no representations, warranties or guarantees as to the appropriateness, accuracy, completeness, or suitability for any purpose, of the file, information or specifications. You are solely responsible for the use of the file, information or specifications.

1.90

COMPONENT

Sheet Metal Screw

1MA40

Sheet Metl Screw, Pan, #10, 2-1/2 in., PK100

SHEET

UNIT

INCH