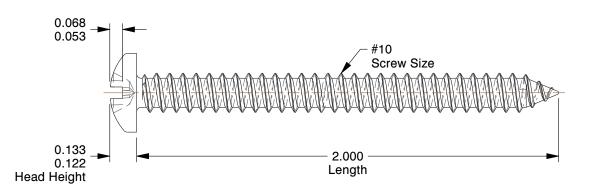

## **NOTES:**

1. HEAD TYPE: Pan

2. DRIVE TYPE: Combination Slotted/Phillips

3. MATERIAL: Case Hardened Steel

4. FINISH: Zinc-Plated

5. MEETS/EXCEEDS: ASME B18.6.3-2010

100 Grainger Parkway, Lake Forest, Illinois 60045-5201 1-(800) GRAINGER, 1-(800) 472-4643, (847) 535-1000 www.grainger.com This file and any associated information and specifications are provided for reference and evaluation purposes only, and is subject to change without notice. Grainger makes no representations, warranties or guarantees as to the appropriateness, accuracy, completeness, or suitability for any purpose, of the file, information or specifications. You are solely responsible for the use of the file, information or specifications.

2.20

COMPONENT

Sheet Metal Screw

1MA39

Sheet Metal Screw, Pan, #10, 2 in., PK100

SHEET 1 of 1

UNIT

INCH