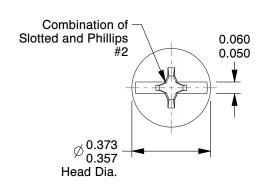

## **NOTES:**

1. HEAD TYPE: Pan

2. DRIVE TYPE: Combination Slotted/Phillips

3. MATERIAL: Case Hardened Steel

4. FINISH: Zinc-Plated

5. MEETS/EXCEEDS: ASME B18.6.3-2010

100 Grainger Parkway, Lake Forest, Illinois 60045-5201 1-(800) GRAINGER, 1-(800) 472-4643, (847) 535-1000 www.grainger.com This file and any associated information and specifications are provided for reference and evaluation purposes only, and is subject to change without notice. Grainger makes no representations, warranties or guarantees as to the appropriateness, accuracy, completeness, or suitability for any purpose, of the file, information or specifications. You are solely responsible for the use of the file, information or specifications.

2.20

COMPONENT

Sheet Metal Screw

1MA39

Sheet Metal Screw, Pan, #10, 2 in., PK100

SHEET 1 of 1

UNIT

INCH