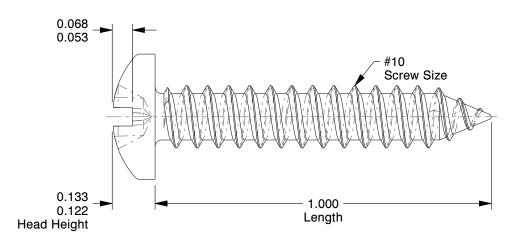

## NOTES:

1. HEAD TYPE: Pan

2. DRIVE TYPE: Combination Slotted/Phillips

3. MATERIAL: Case Hardened Steel

4. FINISH: Zinc-Plated

5. MEETS/EXCEEDS: ASME B18.6.3-2010

100 Grainger Parkway, Lake Forest, Illinois 60045-5201 1-(800) GRAINGER, 1-(800) 472-4643, (847) 535-1000 www.grainger.com This file and any associated information and specifications are provided for reference and evaluation purposes only, and is subject to change without notice. Grainger makes no representations, warranties or guarantees as to the appropriateness, accuracy, completeness, or suitability for any purpose, of the file, information or specifications. You are solely responsible for the use of the file, information or specifications.

3.50

| COMPONENT       | Sheet Metal Screw          |        |
|-----------------|----------------------------|--------|
| 1MA36           |                            | UNIT   |
|                 |                            | INCH   |
|                 |                            | SHEET  |
| Sheet Metal Scr | ew, Pan, #10, 1 in., PK100 | 1 of 1 |