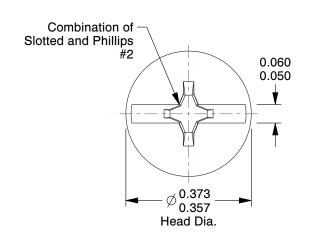

## NOTES:

1. HEAD TYPE: Pan

2. DRIVE TYPE: Combination Slotted/Phillips

3. MATERIAL: Case Hardened Steel

4. FINISH: Zinc-Plated

5. MEETS/EXCEEDS: ASME B18.6.3-2010

100 Grainger Parkway, Lake Forest, Illinois 60045-5201 1-(800) GRAINGER, 1-(800) 472-4643, (847) 535-1000 www.grainger.com This file and any associated information and specifications are provided for reference and evaluation purposes only, and is subject to change without notice. Grainger makes no representations, warranties or guarantees as to the appropriateness, accuracy, completeness, or suitability for any purpose, of the file, information or specifications. You are solely responsible for the use of the file, information or specifications.