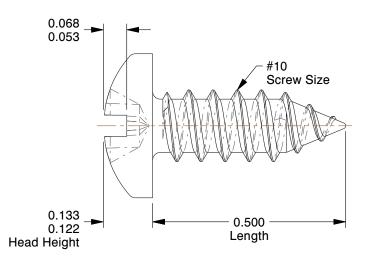

## **NOTES:**

1. HEAD TYPE: Pan

2. DRIVE TYPE: Combination Slotted/Phillips

3. MATERIAL: Case Hardened Steel

4. FINISH: Zinc-Plated

5. MEETS/EXCEEDS: ASME B18.6.3-2010

100 Grainger Parkway, Lake Forest, Illinois 60045-5201 1-(800) GRAINGER, 1-(800) 472-4643, (847) 535-1000 www.grainger.com This file and any associated information and specifications are provided for reference and evaluation purposes only, and is subject to change without notice. Grainger makes no representations, warranties or guarantees as to the appropriateness, accuracy, completeness, or suitability for any purpose, of the file, information or specifications. You are solely responsible for the use of the file, information or specifications.

4.02

48440

COMPONENT

1MA34

Sheet Metal Screw, Pan, #10, 1/2 in., PK100

INCH
SHEET

1 of 1

Sheet Metal Screw