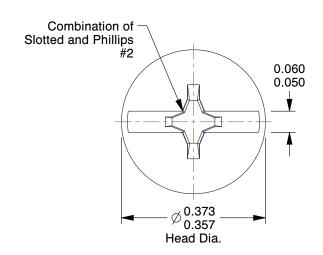

## **NOTES:**

1. HEAD TYPE: Pan

2. DRIVE TYPE: Combination Slotted/Phillips

3. MATERIAL: Case Hardened Steel

4. FINISH: Zinc-Plated

5. MEETS/EXCEEDS: ASME B18.6.3-2010

100 Grainger Parkway, Lake Forest, Illinois 60045-5201 1-(800) GRAINGER, 1-(800) 472-4643, (847) 535-1000 www.grainger.com This file and any associated information and specifications are provided for reference and evaluation purposes only, and is subject to change without notice. Grainger makes no representations, warranties or guarantees as to the appropriateness, accuracy, completeness, or suitability for any purpose, of the file, information or specifications. You are solely responsible for the use of the file, information or specifications.

4.02

48440

COMPONENT

1MA34

Sheet Metal Screw, Pan, #10, 1/2 in., PK100

INCH
SHEET

1 of 1

Sheet Metal Screw