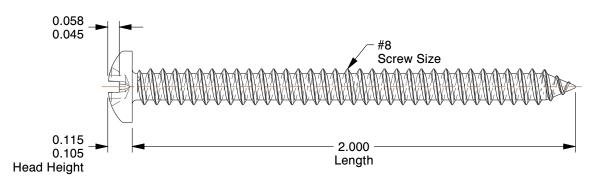

## **NOTES:**

1. HEAD TYPE: Pan

2. DRIVE TYPE: Combination Slotted/Phillips

3. MATERIAL: Case Hardened Steel

4. FINISH: Zinc-Plated

5. MEETS/EXCEEDS: ASME B18.6.3-2010

100 Grainger Parkway, Lake Forest, Illinois 60045-5201 1-(800) GRAINGER, 1-(800) 472-4643, (847) 535-1000 www.grainger.com This file and any associated information and specifications are provided for reference and evaluation purposes only, and is subject to change without notice. Grainger makes no representations, warranties or guarantees as to the appropriateness, accuracy, completeness, or suitability for any purpose, of the file, information or specifications. You are solely responsible for the use of the file, information or specifications.

2.31

COMPONENT

Sheet Metal Screw

1MA33

Sheet Metal Screw, Pan, #8, 2 in., PK100

INCH

UNIT

1 of 1