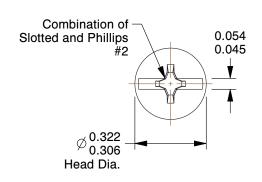

## **NOTES:**

1. HEAD TYPE: Pan

2. DRIVE TYPE: Combination Slotted/Phillips

3. MATERIAL: Case Hardened Steel

4. FINISH: Zinc-Plated

5. MEETS/EXCEEDS: ASME B18.6.3-2010

100 Grainger Parkway, Lake Forest, Illinois 60045-5201 1-(800) GRAINGER, 1-(800) 472-4643, (847) 535-1000 www.grainger.com This file and any associated information and specifications are provided for reference and evaluation purposes only, and is subject to change without notice. Grainger makes no representations, warranties or guarantees as to the appropriateness, accuracy, completeness, or suitability for any purpose, of the file, information or specifications. You are solely responsible for the use of the file, information or specifications.