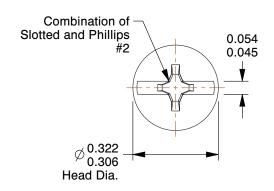

## **NOTES:**

1. HEAD TYPE: Pan

2. DRIVE TYPE: Combination Slotted/Phillips

3. MATERIAL: Case Hardened Steel

4. FINISH: Zinc-Plated

5. MEETS/EXCEEDS: ASME B18.6.3-2010

100 Grainger Parkway, Lake Forest, Illinois 60045-5201 1-(800) GRAINGER, 1-(800) 472-4643, (847) 535-1000 www.grainger.com This file and any associated information and specifications are provided for reference and evaluation purposes only, and is subject to change without notice. Grainger makes no representations, warranties or guarantees as to the appropriateness, accuracy, completeness, or suitability for any purpose, of the file, information or specifications. You are solely responsible for the use of the file, information or specifications.

2.76

COMPONENT

Sheet Metal Screw

1MA32

Sheet Metal Screw, Pan, #8, 1-1/2 in., PK100

INCH

UNIT

1 of 1