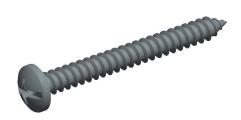

## **NOTES:**

1. HEAD TYPE: Pan

2. DRIVE TYPE: Combination Slotted/Phillips

3. MATERIAL: Case Hardened Steel

4. FINISH: Zinc-Plated

5. MEETS/EXCEEDS: ASME B18.6.3-2010

100 Grainger Parkway, Lake Forest, Illinois 60045-5201 1-(800) GRAINGER, 1-(800) 472-4643, (847) 535-1000 www.grainger.com This file and any associated information and specifications are provided for reference and evaluation purposes only, and is subject to change without notice. Grainger makes no representations, warranties or guarantees as to the appropriateness, accuracy, completeness, or suitability for any purpose, of the file, information or specifications. You are solely responsible for the use of the file, information or specifications.

2.76

COMPONENT

Sheet Metal Screw

1MA32

Sheet Metal Screw, Pan, #8, 1-1/2 in., PK100

INCH

UNIT

1 of 1