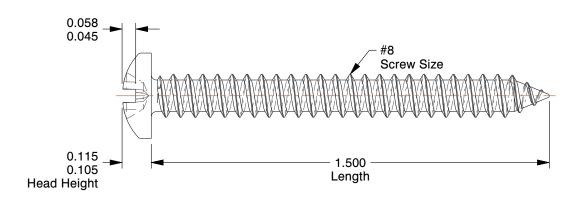

## **NOTES:**

1. HEAD TYPE: Pan

2. DRIVE TYPE: Combination Slotted/Phillips

3. MATERIAL: Case Hardened Steel

4. FINISH: Zinc-Plated

5. MEETS/EXCEEDS: ASME B18.6.3-2010

100 Grainger Parkway, Lake Forest, Illinois 60045-5201 1-(800) GRAINGER, 1-(800) 472-4643, (847) 535-1000 www.grainger.com This file and any associated information and specifications are provided for reference and evaluation purposes only, and is subject to change without notice. Grainger makes no representations, warranties or guarantees as to the appropriateness, accuracy, completeness, or suitability for any purpose, of the file, information or specifications. You are solely responsible for the use of the file, information or specifications.

2.76

COMPONENT

Sheet Metal Screw

1MA32

Sheet Metal Screw, Pan, #8, 1-1/2 in., PK100

INCH

UNIT

1 of 1