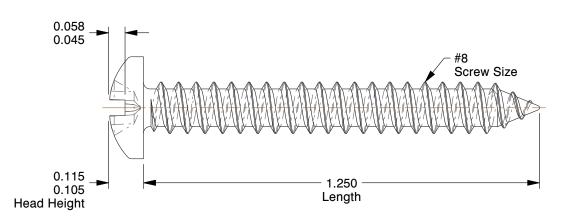

## **NOTES:**

1. HEAD TYPE: Pan

2. DRIVE TYPE: Combination Slotted/Phillips

3. MATERIAL: Case Hardened Steel

4. FINISH: Zinc-Plated

5. MEETS/EXCEEDS: ASME B18.6.3

100 Grainger Parkway, Lake Forest, Illinois 60045-5201 1-(800) GRAINGER, 1-(800) 472-4643, (847) 535-1000 www.grainger.com This file and any associated information and specifications are provided for reference and evaluation purposes only, and is subject to change without notice. Grainger makes no representations, warranties or guarantees as to the appropriateness, accuracy, completeness, or suitability for any purpose, of the file, information or specifications. You are solely responsible for the use of the file, information or specifications.

## \_\_\_\_I

COMPONENT

1MA31

INCH

UNIT

SHEET

Sheet Metal Screw, Pan, #8, 1-1/4 in., PK100

Sheet Metal Screw