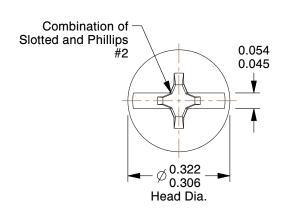

## **NOTES:**

1. HEAD TYPE: Pan

2. DRIVE TYPE: Combination Slotted/Phillips

3. MATERIAL: Case Hardened Steel

4. FINISH: Zinc-Plated

5. MEETS/EXCEEDS: ASME B18.6.3

100 Grainger Parkway, Lake Forest, Illinois 60045-5201 1-(800) GRAINGER, 1-(800) 472-4643, (847) 535-1000 www.grainger.com This file and any associated information and specifications are provided for reference and evaluation purposes only, and is subject to change without notice. Grainger makes no representations, warranties or guarantees as to the appropriateness, accuracy, completeness, or suitability for any purpose, of the file, information or specifications. You are solely responsible for the use of the file, information or specifications.

3.30

## \_\_\_\_I

COMPONENT

1MA31

INCH

UNIT

SHEET

Sheet Metal Screw, Pan, #8, 1-1/4 in., PK100

Sheet Metal Screw