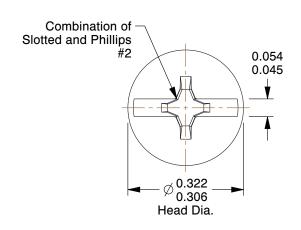

## **NOTES:**

1. HEAD TYPE: Pan

2. DRIVE TYPE: Combination Slotted/Phillips

3. MATERIAL: Case Hardened Steel

4. FINISH: Zinc-Plated

5. MEETS/EXCEEDS: ASME B18.6.3-2010

100 Grainger Parkway, Lake Forest, Illinois 60045-5201 1-(800) GRAINGER, 1-(800) 472-4643, (847) 535-1000 www.grainger.com This file and any associated information and specifications are provided for reference and evaluation purposes only, and is subject to change without notice. Grainger makes no representations, warranties or guarantees as to the appropriateness, accuracy, completeness, or suitability for any purpose, of the file, information or specifications. You are solely responsible for the use of the file, information or specifications.

3.74

COMPONENT

Sheet Metal Screw

1MA30

Sheet Metal Screw, Pan, #8, 1 in., PK100

SHEET 1 of 1

UNIT

INCH