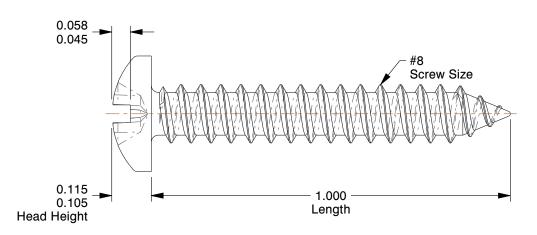

## **NOTES:**

1. HEAD TYPE: Pan

2. DRIVE TYPE: Combination Slotted/Phillips

3. MATERIAL: Case Hardened Steel

4. FINISH: Zinc-Plated

5. MEETS/EXCEEDS: ASME B18.6.3-2010

100 Grainger Parkway, Lake Forest, Illinois 60045-5201 1-(800) GRAINGER, 1-(800) 472-4643, (847) 535-1000 www.grainger.com This file and any associated information and specifications are provided for reference and evaluation purposes only, and is subject to change without notice. Grainger makes no representations, warranties or guarantees as to the appropriateness, accuracy, completeness, or suitability for any purpose, of the file, information or specifications. You are solely responsible for the use of the file, information or specifications.

3.74

COMPONENT

Sheet Metal Screw

1MA30

Sheet Metal Screw, Pan, #8, 1 in., PK100

SHEET 1 of 1

UNIT

INCH