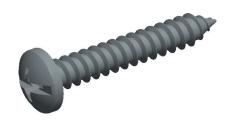

## **NOTES:**

1. HEAD TYPE: Pan

2. DRIVE TYPE: Combination Slotted/Phillips

3. MATERIAL: Case Hardened Steel

4. FINISH: Zinc-Plated

5. MEETS/EXCEEDS: ASME B18.6.3-2010

100 Grainger Parkway, Lake Forest, Illinois 60045-5201 1-(800) GRAINGER, 1-(800) 472-4643, (847) 535-1000 www.grainger.com This file and any associated information and specifications are provided for reference and evaluation purposes only, and is subject to change without notice. Grainger makes no representations, warranties or guarantees as to the appropriateness, accuracy, completeness, or suitability for any purpose, of the file, information or specifications. You are solely responsible for the use of the file, information or specifications.

3.74

COMPONENT

Sheet Metal Screw

1MA30

Sheet Metal Screw, Pan, #8, 1 in., PK100

SHEET 1 of 1

UNIT

INCH