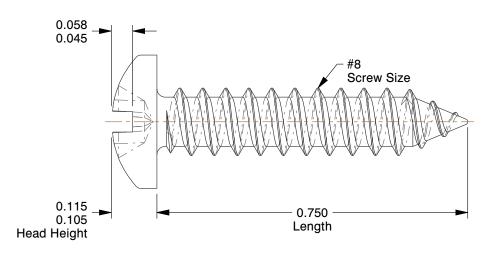

## NOTES:

1. HEAD TYPE: Pan

2. DRIVE TYPE: Combination Slotted/Phillips

3. MATERIAL: Case Hardened Steel

4. FINISH: Zinc-Plated

5. MEETS/EXCEEDS: ASME B18.6.3-2010

100 Grainger Parkway, Lake Forest, Illinois 60045-5201 1-(800) GRAINGER, 1-(800) 472-4643, (847) 535-1000 www.grainger.com This file and any associated information and specifications are provided for reference and evaluation purposes only, and is subject to change without notice. Grainger makes no representations, warranties or guarantees as to the appropriateness, accuracy, completeness, or suitability for any purpose, of the file, information or specifications. You are solely responsible for the use of the file, information or specifications.

4.32

| COMPONENT                                        | Sheet Metal Screw |       |
|--------------------------------------------------|-------------------|-------|
| 1MA29 Sheet Metal Screw, Pan, #8, 3/4 in., PK100 |                   | UNIT  |
|                                                  |                   | INCH  |
|                                                  |                   | SHEET |
|                                                  |                   |       |