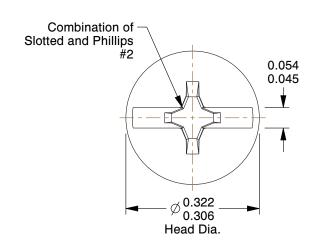

## NOTES:

1. HEAD TYPE: Pan

2. DRIVE TYPE: Combination Slotted/Phillips

3. MATERIAL: Case Hardened Steel

4. FINISH: Zinc-Plated

5. MEETS/EXCEEDS: ASME B18.6.3-2010

100 Grainger Parkway, Lake Forest, Illinois 60045-5201 1-(800) GRAINGER, 1-(800) 472-4643, (847) 535-1000 www.grainger.com This file and any associated information and specifications are provided for reference and evaluation purposes only, and is subject to change without notice. Grainger makes no representations, warranties or guarantees as to the appropriateness, accuracy, completeness, or suitability for any purpose, of the file, information or specifications. You are solely responsible for the use of the file, information or specifications.