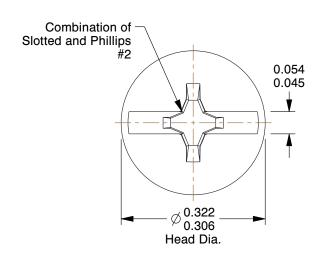

## NOTES:

1. HEAD TYPE: Pan

2. DRIVE TYPE: Combination Slotted/Phillips

3. MATERIAL: Case Hardened Steel

4. FINISH: Zinc-Plated

5. MEETS/EXCEEDS: ASME B18.6.3-2010

100 Grainger Parkway, Lake Forest, Illinois 60045-5201 1-(800) GRAINGER, 1-(800) 472-4643, (847) 535-1000 www.grainger.com This file and any associated information and specifications are provided for reference and evaluation purposes only, and is subject to change without notice. Grainger makes no representations, warranties or guarantees as to the appropriateness, accuracy, completeness, or suitability for any purpose, of the file, information or specifications. You are solely responsible for the use of the file, information or specifications.