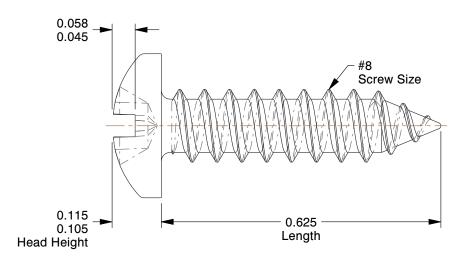

## NOTES:

1. HEAD TYPE: Pan

2. DRIVE TYPE: Combination Slotted/Phillips

3. MATERIAL: Case Hardened Steel

4. FINISH: Zinc-Plated

5. MEETS/EXCEEDS: ASME B18.6.3-2010

100 Grainger Parkway, Lake Forest, Illinois 60045-5201 1-(800) GRAINGER, 1-(800) 472-4643, (847) 535-1000 www.grainger.com This file and any associated information and specifications are provided for reference and evaluation purposes only, and is subject to change without notice. Grainger makes no representations, warranties or guarantees as to the appropriateness, accuracy, completeness, or suitability for any purpose, of the file, information or specifications. You are solely responsible for the use of the file, information or specifications.

Sheet Metal Screw

Sheet Metal Screw, Pan, #8, 5/8 in., PK100

COMPONENT

SHEET 1 of 1