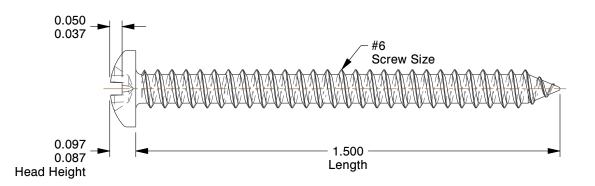

## **NOTES:**

1. HEAD TYPE: Pan

2. DRIVE TYPE: Combination Slotted/Phillips

3. MATERIAL: Case Hardened Steel

4. FINISH: Zinc-Plated

5. MEETS/EXCEEDS: ASME B18.6.3-2010

100 Grainger Parkway, Lake Forest, Illinois 60045-5201 1-(800) GRAINGER, 1-(800) 472-4643, (847) 535-1000 www.grainger.com This file and any associated information and specifications are provided for reference and evaluation purposes only, and is subject to change without notice. Grainger makes no representations, warranties or guarantees as to the appropriateness, accuracy, completeness, or suitability for any purpose, of the file, information or specifications. You are solely responsible for the use of the file, information or specifications.

2.95

COMPONENT

Sheet Metal Screw

1MA25

Sheet Metal Screw, Pan, #6, 1-1/2 in., PK100

SHEET

UNIT

INCH