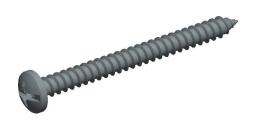

## **NOTES:**

1. HEAD TYPE: Pan

2. DRIVE TYPE: Combination Slotted/Phillips

3. MATERIAL: Case Hardened Steel

4. FINISH: Zinc-Plated

5. MEETS/EXCEEDS: ASME B18.6.3-2010

100 Grainger Parkway, Lake Forest, Illinois 60045-5201 1-(800) GRAINGER, 1-(800) 472-4643, (847) 535-1000 www.grainger.com This file and any associated information and specifications are provided for reference and evaluation purposes only, and is subject to change without notice. Grainger makes no representations, warranties or guarantees as to the appropriateness, accuracy, completeness, or suitability for any purpose, of the file, information or specifications. You are solely responsible for the use of the file, information or specifications.

2.95

COMPONENT

Sheet Metal Screw

1MA25

Sheet Metal Screw, Pan, #6, 1-1/2 in., PK100

SHEET

UNIT

INCH