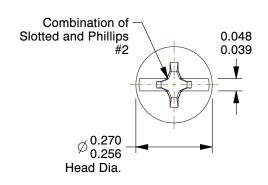

## **NOTES:**

1. HEAD TYPE: Pan

2. DRIVE TYPE: Combination Slotted/Phillips

3. MATERIAL: Case Hardened Steel

4. FINISH: Zinc-Plated

5. MEETS/EXCEEDS: ASME B18.6.3-2010

100 Grainger Parkway, Lake Forest, Illinois 60045-5201 1-(800) GRAINGER, 1-(800) 472-4643, (847) 535-1000 www.grainger.com This file and any associated information and specifications are provided for reference and evaluation purposes only, and is subject to change without notice. Grainger makes no representations, warranties or guarantees as to the appropriateness, accuracy, completeness, or suitability for any purpose, of the file, information or specifications. You are solely responsible for the use of the file, information or specifications.

2.95

COMPONENT

Sheet Metal Screw

1MA25

Sheet Metal Screw, Pan, #6, 1-1/2 in., PK100

SHEET

UNIT

INCH