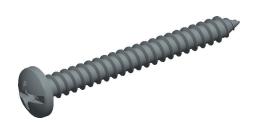

## **NOTES:**

1. HEAD TYPE: Pan

2. DRIVE TYPE: Combination Slotted/Phillips

3. MATERIAL: Case Hardened Steel

4. FINISH: Zinc-Plated

5. MEETS/EXCEEDS: ASME B18.6.3-2010

100 Grainger Parkway, Lake Forest, Illinois 60045-5201 1-(800) GRAINGER, 1-(800) 472-4643, (847) 535-1000 www.grainger.com This file and any associated information and specifications are provided for reference and evaluation purposes only, and is subject to change without notice. Grainger makes no representations, warranties or guarantees as to the appropriateness, accuracy, completeness, or suitability for any purpose, of the file, information or specifications. You are solely responsible for the use of the file, information or specifications.