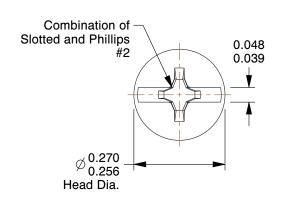

## **NOTES:**

1. HEAD TYPE: Pan

2. DRIVE TYPE: Combination Slotted/Phillips

3. MATERIAL: Case Hardened Steel

4. FINISH: Zinc-Plated

5. MEETS/EXCEEDS: ASME B18.6.3-2010

100 Grainger Parkway, Lake Forest, Illinois 60045-5201 1-(800) GRAINGER, 1-(800) 472-4643, (847) 535-1000 www.grainger.com This file and any associated information and specifications are provided for reference and evaluation purposes only, and is subject to change without notice. Grainger makes no representations, warranties or guarantees as to the appropriateness, accuracy, completeness, or suitability for any purpose, of the file, information or specifications. You are solely responsible for the use of the file, information or specifications.