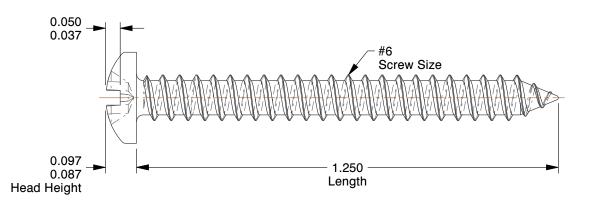

## **NOTES:**

1. HEAD TYPE: Pan

2. DRIVE TYPE: Combination Slotted/Phillips

3. MATERIAL: Case Hardened Steel

4. FINISH: Zinc-Plated

5. MEETS/EXCEEDS: ASME B18.6.3-2010

100 Grainger Parkway, Lake Forest, Illinois 60045-5201 1-(800) GRAINGER, 1-(800) 472-4643, (847) 535-1000 www.grainger.com This file and any associated information and specifications are provided for reference and evaluation purposes only, and is subject to change without notice. Grainger makes no representations, warranties or guarantees as to the appropriateness, accuracy, completeness, or suitability for any purpose, of the file, information or specifications. You are solely responsible for the use of the file, information or specifications.

3.52

l

COMPONENT

Sheet Metal Screw

1MA24

Sheet Metal Screw, Pan, #6, 1-1/4 in., PK100

SHEET

UNIT