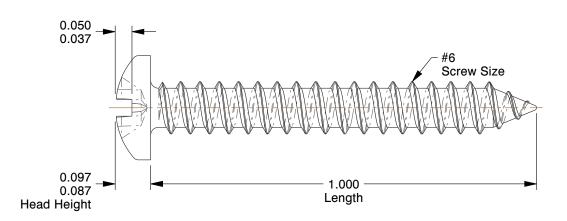

## **NOTES:**

1. HEAD TYPE: Pan

2. DRIVE TYPE: Combination Slotted/Phillips

3. MATERIAL: Case Hardened Steel

4. FINISH: Zinc-Plated

5. MEETS/EXCEEDS: ASME B18.6.3-2010

100 Grainger Parkway, Lake Forest, Illinois 60045-5201 1-(800) GRAINGER, 1-(800) 472-4643, (847) 535-1000 www.grainger.com This file and any associated information and specifications are provided for reference and evaluation purposes only, and is subject to change without notice. Grainger makes no representations, warranties or guarantees as to the appropriateness, accuracy, completeness, or suitability for any purpose, of the file, information or specifications. You are solely responsible for the use of the file, information or specifications.

## 1MA23

Sheet Metal Screw, Pan, #6, 1 in., PK100

INCH SHEET

UNIT

1 of 1