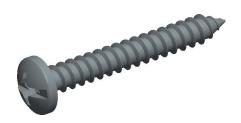

## **NOTES:**

1. HEAD TYPE: Pan

2. DRIVE TYPE: Combination Slotted/Phillips

3. MATERIAL: Case Hardened Steel

4. FINISH: Zinc-Plated

5. MEETS/EXCEEDS: ASME B18.6.3-2010

100 Grainger Parkway, Lake Forest, Illinois 60045-5201 1-(800) GRAINGER, 1-(800) 472-4643, (847) 535-1000 www.grainger.com This file and any associated information and specifications are provided for reference and evaluation purposes only, and is subject to change without notice. Grainger makes no representations, warranties or guarantees as to the appropriateness, accuracy, completeness, or suitability for any purpose, of the file, information or specifications. You are solely responsible for the use of the file, information or specifications.

## 1MA23

Sheet Metal Screw, Pan, #6, 1 in., PK100

INCH SHEET

UNIT

1 of 1