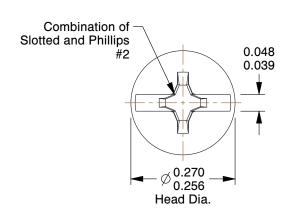

## **NOTES:**

1. HEAD TYPE: Pan

2. DRIVE TYPE: Combination Slotted/Phillips

3. MATERIAL: Case Hardened Steel

4. FINISH: Zinc-Plated

5. MEETS/EXCEEDS: ASME B18.6.3-2010

100 Grainger Parkway, Lake Forest, Illinois 60045-5201 1-(800) GRAINGER, 1-(800) 472-4643, (847) 535-1000 www.grainger.com This file and any associated information and specifications are provided for reference and evaluation purposes only, and is subject to change without notice. Grainger makes no representations, warranties or guarantees as to the appropriateness, accuracy, completeness, or suitability for any purpose, of the file, information or specifications. You are solely responsible for the use of the file, information or specifications.