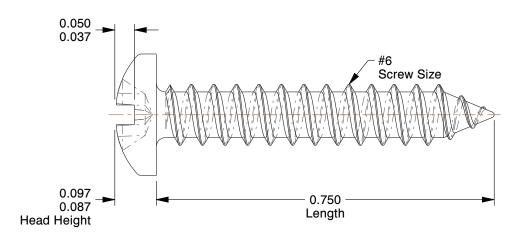

## **NOTES:**

1. HEAD TYPE: Pan

2. DRIVE TYPE: Combination Slotted/Phillips

3. MATERIAL: Case Hardened Steel

4. FINISH: Zinc-Plated

5. MEETS/EXCEEDS: ASME B18.6.3-2010

100 Grainger Parkway, Lake Forest, Illinois 60045-5201 1-(800) GRAINGER, 1-(800) 472-4643, (847) 535-1000 www.grainger.com This file and any associated information and specifications are provided for reference and evaluation purposes only, and is subject to change without notice. Grainger makes no representations, warranties or guarantees as to the appropriateness, accuracy, completeness, or suitability for any purpose, of the file, information or specifications. You are solely responsible for the use of the file, information or specifications.

4.69

COMPONENT

Sheet Metal Screw

1MA22

Sheet Metal Screw, Pan, #6, 3/4 in., PK100

SHEET

UNIT

INCH