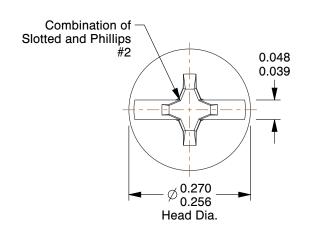

## **NOTES:**

1. HEAD TYPE: Pan

2. DRIVE TYPE: Combination Slotted/Phillips

3. MATERIAL: Case Hardened Steel

4. FINISH: Zinc-Plated

5. MEETS/EXCEEDS: ASME B18.6.3-2010

100 Grainger Parkway, Lake Forest, Illinois 60045-5201 1-(800) GRAINGER, 1-(800) 472-4643, (847) 535-1000 www.grainger.com This file and any associated information and specifications are provided for reference and evaluation purposes only, and is subject to change without notice. Grainger makes no representations, warranties or guarantees as to the appropriateness, accuracy, completeness, or suitability for any purpose, of the file, information or specifications. You are solely responsible for the use of the file, information or specifications.

4.69

COMPONENT

Sheet Metal Screw

1MA22

Sheet Metal Screw, Pan, #6, 3/4 in., PK100

SHEET

UNIT

INCH