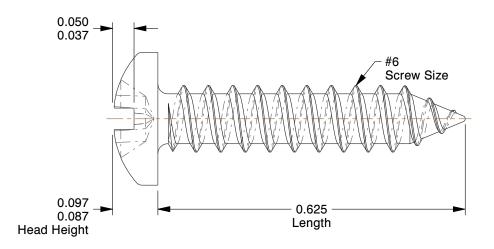

## **NOTES:**

1. HEAD TYPE: Pan

2. DRIVE TYPE: Combination Slotted/Phillips

3. MATERIAL: Case Hardened Steel

4. FINISH: Zinc-Plated

5. MEETS/EXCEEDS: ASME B18.6.3

100 Grainger Parkway, Lake Forest, Illinois 60045-5201 1-(800) GRAINGER, 1-(800) 472-4643, (847) 535-1000 www.grainger.com This file and any associated information and specifications are provided for reference and evaluation purposes only, and is subject to change without notice. Grainger makes no representations, warranties or guarantees as to the appropriateness, accuracy, completeness, or suitability for any purpose, of the file, information or specifications. You are solely responsible for the use of the file, information or specifications.

5.12

| COMPONENT | Tapping Sheet Metal Screw |      |
|-----------|---------------------------|------|
|           |                           | UNIT |
| 1MA21     |                           | INCH |

Tap Sht Mtl Screw, Pan, #6, 5/8 in., PK100