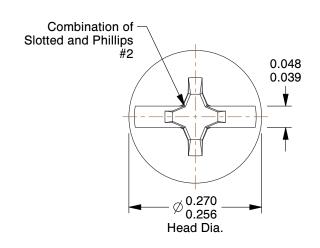

## **NOTES:**

1. HEAD TYPE: Pan

2. DRIVE TYPE: Combination Slotted/Phillips

3. MATERIAL: Case Hardened Steel

4. FINISH: Zinc-Plated

5. MEETS/EXCEEDS: ASME B18.6.3

100 Grainger Parkway, Lake Forest, Illinois 60045-5201 1-(800) GRAINGER, 1-(800) 472-4643, (847) 535-1000 www.grainger.com This file and any associated information and specifications are provided for reference and evaluation purposes only, and is subject to change without notice. Grainger makes no representations, warranties or guarantees as to the appropriateness, accuracy, completeness, or suitability for any purpose, of the file, information or specifications. You are solely responsible for the use of the file, information or specifications.