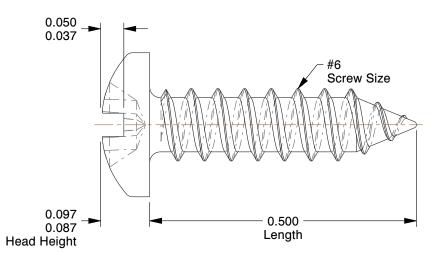

## **NOTES:**

1. HEAD TYPE: Pan

2. DRIVE TYPE: Combination Slotted/Phillips

3. MATERIAL: Case Hardened Steel

4. FINISH: Zinc-Plated

5. MEETS/EXCEEDS: ASME B18.6.3-2010

100 Grainger Parkway, Lake Forest, Illinois 60045-5201 1-(800) GRAINGER, 1-(800) 472-4643, (847) 535-1000 www.grainger.com This file and any associated information and specifications are provided for reference and evaluation purposes only, and is subject to change without notice. Grainger makes no representations, warranties or guarantees as to the appropriateness, accuracy, completeness, or suitability for any purpose, of the file, information or specifications. You are solely responsible for the use of the file, information or specifications.

5.56

| OMPONENT | Sheet Metal Screw |  |
|----------|-------------------|--|
|          |                   |  |

1MA20

Sheet Metal Screw, Pan, #6, 1/2 in., PK100

SHEET 1 of 1

UNIT

INCH