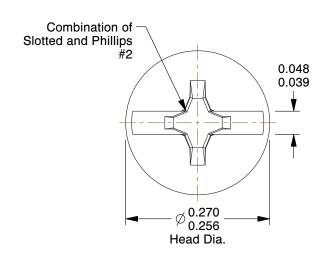

## **NOTES:**

1. HEAD TYPE: Pan

2. DRIVE TYPE: Combination Slotted/Phillips

3. MATERIAL: Case Hardened Steel

4. FINISH: Zinc-Plated

5. MEETS/EXCEEDS: ASME B18.6.3-2010

100 Grainger Parkway, Lake Forest, Illinois 60045-5201 1-(800) GRAINGER, 1-(800) 472-4643, (847) 535-1000 www.grainger.com This file and any associated information and specifications are provided for reference and evaluation purposes only, and is subject to change without notice. Grainger makes no representations, warranties or guarantees as to the appropriateness, accuracy, completeness, or suitability for any purpose, of the file, information or specifications. You are solely responsible for the use of the file, information or specifications.